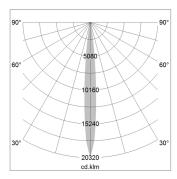

## LIGHT TECHNOLOGY

LED СОВ Light colour 927 Luminous flux 1090 lm System power 17 W Luminaire Efficiency 64 lm/W Reflector NarrowSpot Beam angle 10° On/Off Controller