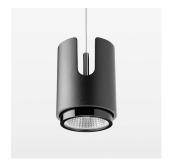

## Pendiro IC

Article number: 80670004

## **OPCJA**

RAL-colours, NCS-colours (powder coating or wet spraying) on inquiry, surface alloys on inquiry, honeycomb louver

Suspended luminaire with LED, rated life of the LED L80/B10 50000 h (tambient 25°C), colour rendering index CRI > 90, chromaticity tolerance 3 SDCM (initial), rotation-symmetrical reflector with circular light distribution pattern, 3D silicone lens to reduce the proportion of scattered light, reflector pure aluminium 99,99% in MIRO-Silver®, segmented and faceted, exchangeable reflector unit in high-sheen black plastic, with glass cover, luminaire housing die-cast aluminium, powder-coated, black Please order canopy and driver unit separatly