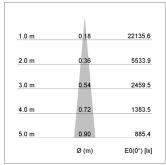

## LIGHT TECHNOLOGY

LED СОВ Light colour 927 Luminous flux 1090 lm System power 17 W Luminaire Efficiency 64 lm/W Reflector NarrowSpot Beam angle 10° On/Off Controller