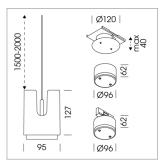

## **LUMINAIRE**

Weight 0.8 kg
Protection rating . class IP 20 . III
Luminaire colour black

## **OPCJA**

RAL-colours, NCS-colours (powder coating or wet spraying) on inquiry, surface alloys on inquiry, honeycomb louver

Suspended luminaire with LED, rated life of the LED L80/B10 50000 h (tambient 25°C), colour rendering index CRI > 90, chromaticity tolerance 3 SDCM (initial), rotation-symmetrical reflector with circular light distribution pattern, 3D silicone lens to reduce the proportion of scattered light, reflector pure aluminium 99,99% in MIRO-Silver®, segmented and faceted, exchangeable reflector unit in high-sheen black plastic, with glass cover, luminaire housing die-cast aluminium, powder-coated, black Please order canopy and driver unit separatly