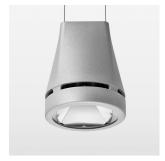

## **OPCJA**

RAL-colours, NCS-colours (powder coating or wet spraying) on inquiry, surface alloys on inquiry, honeycomb louver

Suspended luminaire with LED, rated life of the LED L80/B10 > 50000 h, colour rendering index CRI > 80, chromaticity tolerance 2 SDCM (initial), reflector with circular light distribution pattern, reflector pure aluminium 99,99% in MIRO-Silver®, luminaire head die-cast aluminium, powder-coated, silver