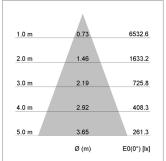

## LIGHT TECHNOLOGY

LED СОВ Light colour 840 Luminous flux 3290 lm System power 23 W Luminaire Efficiency 143 lm/W Reflector Flood Beam angle 40° On/Off Controller

Weight 3.0 kg
Protection rating . class IP 20 . I
Luminaire colour silver