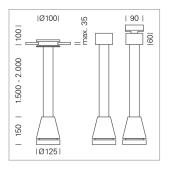

## LIGHT TECHNOLOGY

LED СОВ Light colour 840 Luminous flux 3290 lm System power 23 W Luminaire Efficiency 143 lm/W Reflector Flood Beam angle 40° On/Off Controller

Weight 3.0 kg
Protection rating . class IP 20 . I
Luminaire colour silver

## **OPCJA**

RAL-colours, NCS-colours (powder coating or wet spraying) on inquiry, surface alloys on inquiry, honeycomb louver

Suspended luminaire with LED, rated life of the LED L80/B10 > 50000 h, colour rendering index CRI > 80, chromaticity tolerance 2 SDCM (initial), reflector with circular light distribution pattern, reflector pure aluminium 99,99% in MIRO-Silver®, luminaire head die-cast aluminium, powder-coated, silver