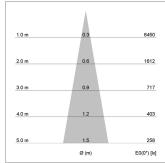

## LIGHT TECHNOLOGY

LED COB Light colour BeNature Luminous flux 1060 lm System power 23 W Luminaire Efficiency 46 lm/W Reflector Spot 20° Beam angle On/Off Controller

Rotation angle 330°
Swivel angle 90°
Weight 1.3 kg
Protection rating . class IP 20 . I
Luminaire colour black