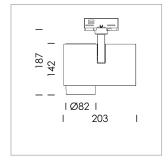

## LIGHT TECHNOLOGY

LED COB Light colour BeNature Luminous flux 1060 lm System power 23 W Luminaire Efficiency 46 lm/W Reflector Spot 20° Beam angle On/Off Controller

Rotation angle 330°
Swivel angle 90°
Weight 1.3 kg
Protection rating . class IP 20 . I
Luminaire colour black

Surface-mounted luminaire with LED, rated life of the LED L80/B10 > 50000 h, colour rendering index CRI > 95, chromaticity tolerance 2 SDCM (initial), 3D silicone lens to reduce the proportion of scattered light, rotation-symmetrical reflector with circular light distribution pattern, reflector pure aluminium 99,99% in MIRO-Silver®, segmented and faceted, exchangeable reflector unit in high-sheen black plastic, with glass cover, luminaire head/retention arm die-cast aluminium, powder-coated, black, rotation angle 330°, swivel angle 90°, Multiadapter, Power-Adapter, Poti, 220-240 V~ / 50-60 Hz, max. 22 luminaires per circuit (B16A fuse)