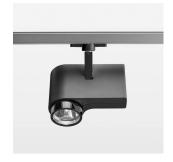

## LIGHT TECHNOLOGY

LED COB Light colour BeNature Luminous flux 1060 lm System power 23 W Luminaire Efficiency 46 lm/W Reflector Spot 20° Beam angle On/Off Controller

Rotation angle 330°
Swivel angle 90°
Weight 1.3 kg
Protection rating . class IP 20 . I
Luminaire colour black

Surface-mounted luminaire with LED, rated life of the LED L80/B10 > 50000 h, colour rendering index CRI > 95, chromaticity tolerance 2 SDCM (initial), 3D silicone lens to reduce the proportion of scattered light, rotation-symmetrical reflector with circular light distribution pattern, reflector pure aluminium 99,99% in MIRO-Silver®, segmented and faceted, exchangeable reflector unit in high-sheen black plastic, with glass cover, luminaire head/retention arm die-cast aluminium, powder-coated, black, rotation angle 330°, swivel angle 90°, Multiadapter, Power-Adapter, Poti, 220-240 V~ / 50-60 Hz, max. 22 luminaires per circuit (B16A fuse)