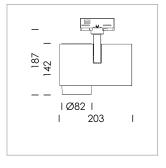

## LIGHT TECHNOLOGY

LED COB Light colour BeNature Luminous flux 750 lm 17 W System power Luminaire Efficiency 44 lm/W Reflector Spot 20° Beam angle On/Off Controller

Rotation angle 330°
Swivel angle 90°
Weight 1.3 kg
Protection rating . class IP 20 . I
Luminaire colour silver

Surface-mounted luminaire with LED, rated life of the LED L80/B10 > 50000 h, colour rendering index CRI > 95, chromaticity tolerance 2 SDCM (initial), 3D silicone lens to reduce the proportion of scattered light, rotation-symmetrical reflector with circular light distribution pattern, reflector pure aluminium 99,99% in MIRO-Silver®, segmented and faceted, exchangeable reflector unit in high-sheen black plastic, with glass cover, luminaire head/retention arm die-cast aluminium, powder-coated, silver, rotation angle 330°, swivel angle 90°, Multiadapter, Power-Adapter, Poti, 220-240 V~ / 50-60 Hz, max. 22 luminaires per circuit (B16A fuse)