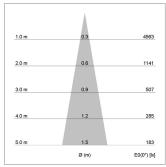

## LIGHT TECHNOLOGY

LED COB Light colour BeNature Luminous flux 750 lm 17 W System power Luminaire Efficiency 44 lm/W Reflector Spot 20° Beam angle On/Off Controller

Rotation angle 330°
Swivel angle 90°
Weight 1.3 kg
Protection rating . class IP 20 . I
Luminaire colour silver