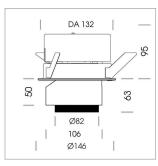

## LUMINAIRE

| Rotation angle            |
|---------------------------|
| Swivel angle              |
| Weight                    |
| Protection rating . class |
| Luminaire colour          |

350° 34° 1.2 kg IP 20 . III black