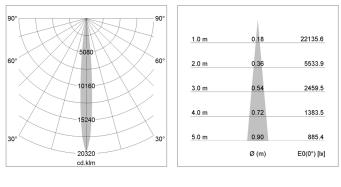

## LIGHT TECHNOLOGY

| LED                  | COB        |
|----------------------|------------|
| Light colour         | 927        |
| Luminous flux        | 1090 lm    |
| System power         | 17 W       |
| Luminaire Efficiency | 64 lm/W    |
| Reflector            | NarrowSpot |
| Beam angle           | 10°        |
| Controller           | On/Off     |