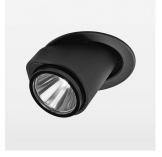

## LUMINAIRE

| Rotation angle            |
|---------------------------|
| Swivel angle              |
| Weight                    |
| Protection rating . class |
| Luminaire colour          |

350° 34° 1.2 kg IP 20 . III black