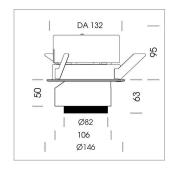

## **LUMINAIRE**

Rotation angle 350°
Swivel angle 34°
Weight 1.2 kg
Protection rating . class IP 20 . III
Luminaire colour black

Note: All data are typical values. System features may change with product improvements due to technical advances. Errors excepted.