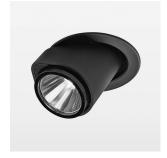

## Intara ID

Article number: 50560001

## **LUMINAIRE**

Rotation angle 350°
Swivel angle 34°
Weight 1.2 kg
Protection rating . class IP 20 . III
Luminaire colour black

Note: All data are typical values. System features may change with product improvements due to technical advances. Errors excepted.