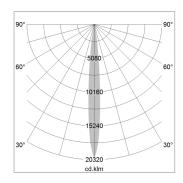

## LIGHT TECHNOLOGY

СОВ LED Light colour 830 Luminous flux 1380 lm 17 W System power Luminaire Efficiency 81 lm/W Reflector NarrowSpot 10° Beam angle On/Off Controller