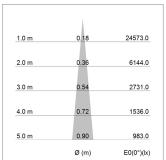

## LIGHT TECHNOLOGY

СОВ LED Light colour 830 Luminous flux 1380 lm 17 W System power Luminaire Efficiency 81 lm/W Reflector NarrowSpot 10° Beam angle On/Off Controller