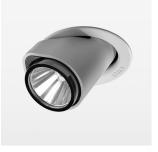

## LIGHT TECHNOLOGY

| LED                  | COB        |
|----------------------|------------|
| Light colour         | 830        |
| Luminous flux        | 1380 lm    |
| System power         | 17 W       |
| Luminaire Efficiency | 81 lm/W    |
| Reflector            | NarrowSpot |
| Beam angle           | 10°        |
| Controller           | On/Off     |

## LUMINAIRE

| Rotation angle            |
|---------------------------|
| Swivel angle              |
| Weight                    |
| Protection rating . class |
| Luminaire colour          |

350° 34° 1.2 kg IP 20 . III silver