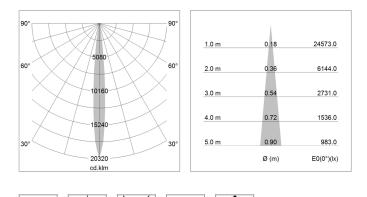

## LIGHT TECHNOLOGY

| LED                  | COB        |
|----------------------|------------|
| Light colour         | 830        |
| Luminous flux        | 1380 lm    |
| System power         | 17 W       |
| Luminaire Efficiency | 81 lm/W    |
| Reflector            | NarrowSpot |
| Beam angle           | 10°        |
| Controller           | On/Off     |