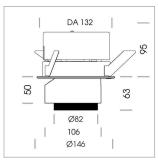

## LUMINAIRE

| Rotation angle            |
|---------------------------|
| Swivel angle              |
| Weight                    |
| Protection rating . class |
| Luminaire colour          |

350° 34° 1.2 kg IP 20 . III silver