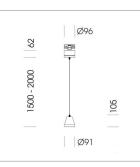

## LUMINAIRE

Weight Protection rating . class Luminaire colour

## OPTIONEEL

RAL-colours, NCS-colours (powder coating or wet spraying) on inquiry, surface alloys on inquiry, honeycomb louver

1.1 kg

IP 20.I

silver

Multiadapter black, inclusive driver unit: 220-240 V~ / 50-60 Hz, max. 104 luminaires per circuit (B16A fuse)