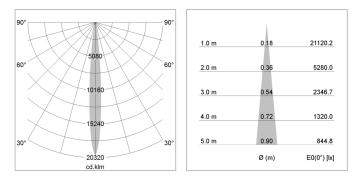

## LIGHT TECHNOLOGY

| LED                  | COB        |
|----------------------|------------|
| Light colour         | 927        |
| Luminous flux        | 1040 lm    |
| System power         | 15 W       |
| Luminaire Efficiency | 69 lm/W    |
| Reflector            | NarrowSpot |
| Beam angle           | 10°        |
| Controller           | On/Off     |
|                      |            |