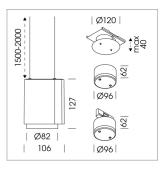

## Pendiro ID

Article number: 80620003

## LIGHT TECHNOLOGY

LED СОВ Light colour 840 Luminous flux 1420 lm System power 17 W Luminaire Efficiency 84 lm/W Reflector NarrowSpot Beam angle 10° On/Off Controller

## **LUMINAIRE**

Weight 0.7 kg
Protection rating . class IP 20 . III
Luminaire colour black

## **OPTIONEEL**

RAL-colours, NCS-colours (powder coating or wet spraying) on inquiry, surface alloys on inquiry, honeycomb louver

Suspended luminaire with LED, rated life of the LED L80/B10 50000 h (tambient 25°C), colour rendering index CRI > 80, chromaticity tolerance 3 SDCM (initial), rotation-symmetrical reflector with circular light distribution pattern, 3D silicone lens to reduce the proportion of scattered light, reflector pure aluminium 99,99% in MIRO-Silver®, segmented and faceted, exchangeable reflector unit in high-sheen black plastic, with glass cover, luminaire housing die-cast aluminium, powder-coated, black Please order canopy and driver unit separatly