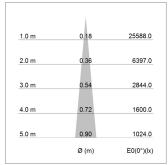

## LIGHT TECHNOLOGY

LED СОВ Light colour 840 Luminous flux 1420 lm System power 17 W Luminaire Efficiency 84 lm/W Reflector NarrowSpot Beam angle 10° On/Off Controller

Note: All data are typical values. System features may change with product improvements due to technical advances. Errors excepted.