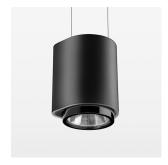

## **OPTIONEEL**

RAL-colours, NCS-colours (powder coating or wet spraying) on inquiry, surface alloys on inquiry, honeycomb louver

Suspended luminaire with LED, rated life of the LED L80/B10 50000 h (tambient 25°C), colour rendering index CRI > 80, chromaticity tolerance 3 SDCM (initial), rotation-symmetrical reflector with circular light distribution pattern, 3D silicone lens to reduce the proportion of scattered light, reflector pure aluminium 99,99% in MIRO-Silver®, segmented and faceted, exchangeable reflector unit in high-sheen black plastic, with glass cover, luminaire housing die-cast aluminium, powder-coated, black Please order canopy and driver unit separatly