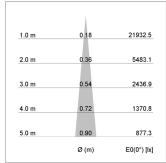

## LIGHT TECHNOLOGY

LED СОВ Light colour BeCool Luminous flux 1080 lm 17 W System power Luminaire Efficiency 59 lm/W Reflector NarrowSpot Beam angle 10° On/Off Controller