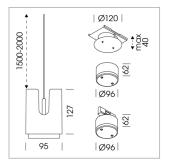

## **LUMINAIRE**

Weight 0.8 kg
Protection rating . class IP 20 . III
Luminaire colour black

## **OPTIONEEL**

RAL-colours, NCS-colours (powder coating or wet spraying) on inquiry, surface alloys on inquiry, honeycomb louver

Suspended luminaire with LED, rated life of the LED L80/B10 50000 h (tambient 25°C), colour rendering index CRI > 96, chromaticity tolerance 2 SDCM (initial), rotation-symmetrical reflector with circular light distribution pattern, 3D silicone lens to reduce the proportion of scattered light, reflector pure aluminium 99,99% in MIRO-Silver®, segmented and faceted, exchangeable reflector unit in high-sheen black plastic, with glass cover, luminaire housing die-cast aluminium, powder-coated, black Please order canopy and driver unit separatly

Recessed canopy Mounting plate with accessories for recessed fitting, Connecting cable with plug connection for driver unit, cover sheet steel, powder-coated

76500053 Canopy, silver 76500054 Canopy, black 76500055 Canopy, white