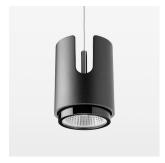

## Pendiro IC

Article number: 80670006

## **OPTIONEEL**

RAL-colours, NCS-colours (powder coating or wet spraying) on inquiry, surface alloys on inquiry, honeycomb louver

Suspended luminaire with LED, rated life of the LED L80/B10 50000 h (tambient 25°C), colour rendering index CRI > 96, chromaticity tolerance 2 SDCM (initial), rotation-symmetrical reflector with circular light distribution pattern, 3D silicone lens to reduce the proportion of scattered light, reflector pure aluminium 99,99% in MIRO-Silver®, segmented and faceted, exchangeable reflector unit in high-sheen black plastic, with glass cover, luminaire housing die-cast aluminium, powder-coated, black Please order canopy and driver unit separatly