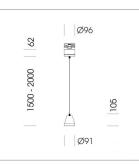

## LUMINAIRE

Weight Protection rating . class Luminaire colour

## OPTIONAL

RAL-colours, NCS-colours (powder coating or wet spraying) on inquiry, surface alloys on inquiry, honeycomb louver

1.1 kg

IP 20.I

black

Multiadapter black, inclusive driver unit: 220-240 V~ / 50-60 Hz, max. 104 luminaires per circuit (B16A fuse)