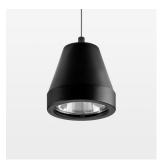

## LIGHT TECHNOLOGY

| LED                  | COB        |
|----------------------|------------|
| Light colour         | BeColor    |
| Luminous flux        | 990 lm     |
| System power         | 15 W       |
| Luminaire Efficiency | 66 lm/W    |
| Reflector            | NarrowSpot |
| Beam angle           | 10°        |
| Controller           | On/Off     |
|                      |            |

## LUMINAIRE

Weight Protection rating . class Luminaire colour

## OPTIONAL

RAL-colours, NCS-colours (powder coating or wet spraying) on inquiry, surface alloys on inquiry, honeycomb louver

1.1 kg

IP 20.I

black

Multiadapter black, inclusive driver unit: 220-240 V~ / 50-60 Hz, max. 104 luminaires per circuit (B16A fuse)