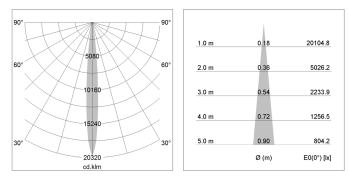

## LIGHT TECHNOLOGY

| LED                  | COB        |
|----------------------|------------|
| Light colour         | BeColor    |
| Luminous flux        | 990 lm     |
| System power         | 15 W       |
| Luminaire Efficiency | 66 lm/W    |
| Reflector            | NarrowSpot |
| Beam angle           | 10°        |
| Controller           | On/Off     |
|                      |            |