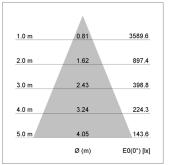

## LIGHT TECHNOLOGY

LED COB Light colour BeCool Luminous flux 2040 lm 23 W System power Luminaire Efficiency 89 lm/W Reflector Flood 44° Beam angle On/Off Controller