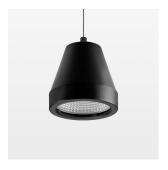

## Pendiro XR

Article number: 80750042

## **LUMINAIRE**

Weight 1.1 kg
Protection rating . class IP 20 . I
Luminaire colour black

## **OPTIONAL**

RAL-colours, NCS-colours (powder coating or wet spraying) on inquiry, surface alloys on inquiry, honeycomb louver

Suspended luminaire with LED, rated life of the LED L80/B10 > 50000 h, colour rendering index CRI > 96, chromaticity tolerance 2 SDCM (initial), reflector with circular light distribution pattern, reflector pure aluminium 99,99% in MIRO-Silver®, segmented and faceted, luminaire head die-cast aluminium, powder-coated, black