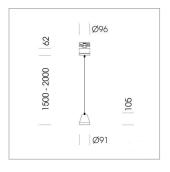

## **LUMINAIRE**

Weight 1.1 kg
Protection rating . class IP 20 . I
Luminaire colour black

## **OPTIONAL**

RAL-colours, NCS-colours (powder coating or wet spraying) on inquiry, surface alloys on inquiry, honeycomb louver

Suspended luminaire with LED, rated life of the LED L80/B10 > 50000 h, colour rendering index CRI > 96, chromaticity tolerance 2 SDCM (initial), reflector with circular light distribution pattern, reflector pure aluminium 99,99% in MIRO-Silver®, segmented and faceted, luminaire head die-cast aluminium, powder-coated, black