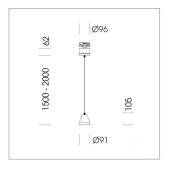

## Pendiro XR

Article number: 80730030

## LIGHT TECHNOLOGY

LED COB Light colour BeCool Luminous flux 1400 lm 15 W System power Luminaire Efficiency 93 lm/W Reflector Spot 20° Beam angle On/Off Controller

Weight 1.1 kg
Protection rating . class IP 20 . I
Luminaire colour white

## **OPTIONAL**

RAL-colours, NCS-colours (powder coating or wet spraying) on inquiry, surface alloys on inquiry, honeycomb louver

Suspended luminaire with LED, rated life of the LED L80/B10 > 50000 h, colour rendering index CRI > 96, chromaticity tolerance 2 SDCM (initial), reflector with circular light distribution pattern, reflector pure aluminium 99,99% in MIRO-Silver®, segmented and faceted, 3D lens silicon to reduce the proportion of scattered light, luminaire head die-cast aluminium, powder-coated, white