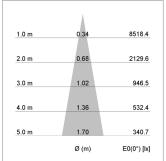

## LIGHT TECHNOLOGY

LED COB Light colour BeCool Luminous flux 1400 lm 15 W System power Luminaire Efficiency 93 lm/W Reflector Spot 20° Beam angle On/Off Controller

Weight 1.1 kg
Protection rating . class IP 20 . I
Luminaire colour white