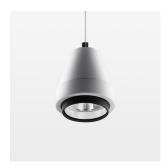

## Pendiro XR

Article number: 80730030

## LIGHT TECHNOLOGY

LED COB Light colour BeCool Luminous flux 1400 lm 15 W System power Luminaire Efficiency 93 lm/W Reflector Spot 20° Beam angle On/Off Controller

Weight 1.1 kg
Protection rating . class IP 20 . I
Luminaire colour white

## **OPTIONAL**

RAL-colours, NCS-colours (powder coating or wet spraying) on inquiry, surface alloys on inquiry, honeycomb louver

Suspended luminaire with LED, rated life of the LED L80/B10 > 50000 h, colour rendering index CRI > 96, chromaticity tolerance 2 SDCM (initial), reflector with circular light distribution pattern, reflector pure aluminium 99,99% in MIRO-Silver®, segmented and faceted, 3D lens silicon to reduce the proportion of scattered light, luminaire head die-cast aluminium, powder-coated, white