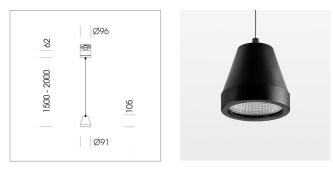

## LUMINAIRE

Weight Protection rating . class Luminaire colour

## OPTIONAL

RAL-colours, NCS-colours (powder coating or wet spraying) on inquiry, surface alloys on inquiry, honeycomb louver

1.1 kg

IP 20.I

black

Suspended luminaire with LED, rated life of the LED L80/B10 > 50000 h, colour rendering index CRI > 90, chromaticity tolerance 2 SDCM (initial), reflector with circular light distribution pattern, reflector pure aluminium 99,99% in MIRO-Silver®,segmented and faceted, luminaire head die-cast aluminium, powder-coated, black