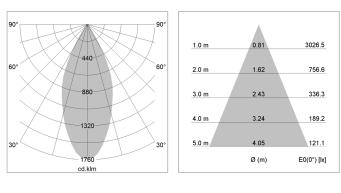

## LIGHT TECHNOLOGY

| LED                  | COB        |
|----------------------|------------|
| Light colour         | PearlWhite |
| Luminous flux        | 1720 lm    |
| System power         | 15 W       |
| Luminaire Efficiency | 115 lm/W   |
| Reflector            | Flood      |
| Beam angle           | 44°        |
| Controller           | On/Off     |
|                      |            |