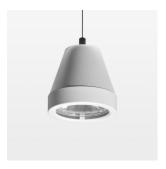

## Pendiro XR

Article number: 80720016

## LIGHT TECHNOLOGY

| LED                  | COB        |
|----------------------|------------|
| Light colour         | 927        |
| Luminous flux        | 1040 lm    |
| System power         | 15 W       |
| Luminaire Efficiency | 69 lm/W    |
| Reflector            | NarrowSpot |
| Beam angle           | 10°        |
| Controller           | On/Off     |
|                      |            |

## LUMINAIRE

Weight Protection rating . class Luminaire colour

## OPTIONAL

RAL-colours, NCS-colours (powder coating or wet spraying) on inquiry, surface alloys on inquiry, honeycomb louver

1.1 kg

IP 20.I

white





Multiadapter black, inclusive driver unit: 220-240 V~ / 50-60 Hz, max. 104 luminaires per circuit (B16A fuse)

Note: All data are typical values. System features may change with product improvements due to technical advances. Errors excepted.