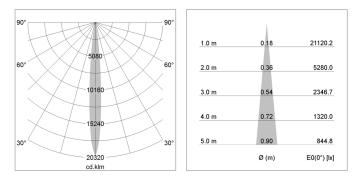

## LIGHT TECHNOLOGY

| LED                  | COB        |
|----------------------|------------|
| Light colour         | 927        |
| Luminous flux        | 1040 lm    |
| System power         | 15 W       |
| Luminaire Efficiency | 69 lm/W    |
| Reflector            | NarrowSpot |
| Beam angle           | 10°        |
| Controller           | On/Off     |
|                      |            |