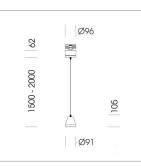

## LUMINAIRE

Weight Protection rating . class Luminaire colour

## OPTIONAL

RAL-colours, NCS-colours (powder coating or wet spraying) on inquiry, surface alloys on inquiry, honeycomb louver

1.1 kg

IP 20.I

white

Multiadapter black, inclusive driver unit: 220-240 V~ / 50-60 Hz, max. 104 luminaires per circuit (B16A fuse)