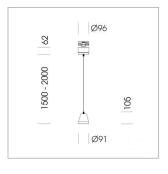

## LIGHT TECHNOLOGY

LED COB Light colour BeCool Luminous flux 1400 lm 15 W System power Luminaire Efficiency 93 lm/W Reflector Spot 20° Beam angle On/Off Controller

Weight 1.1 kg
Protection rating . class IP 20 . I
Luminaire colour black

Multiadapter black, inclusive driver unit: 220-240 V~ / 50-60 Hz, max. 104 luminaires per circuit (B16A fuse)

Note: All data are typical values. System features may change with product improvements due to technical advances. Errors excepted.