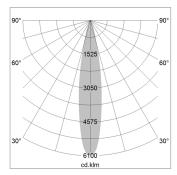

## LIGHT TECHNOLOGY

LED COB Light colour BeCool Luminous flux 1400 lm 15 W System power Luminaire Efficiency 93 lm/W Reflector Spot 20° Beam angle On/Off Controller

Weight 1.1 kg
Protection rating . class IP 20 . I
Luminaire colour black