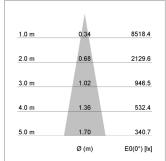

## LIGHT TECHNOLOGY

LED COB Light colour BeCool Luminous flux 1400 lm 15 W System power Luminaire Efficiency 93 lm/W Reflector Spot 20° Beam angle On/Off Controller

Weight 1.1 kg
Protection rating . class IP 20 . I
Luminaire colour black