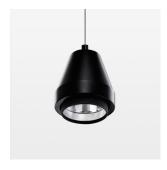

## **OPTIONAL**

RAL-colours, NCS-colours (powder coating or wet spraying) on inquiry, surface alloys on inquiry, honeycomb louver

Suspended luminaire with LED, rated life of the LED L80/B10 > 50000 h, colour rendering index CRI > 96, chromaticity tolerance 2 SDCM (initial), reflector with circular light distribution pattern, reflector pure aluminium 99,99% in MIRO-Silver®, segmented and faceted, 3D lens silicon to reduce the proportion of scattered light, luminaire head die-cast aluminium, powder-coated, black