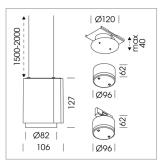

## **LUMINAIRE**

Weight 0.7 kg
Protection rating . class IP 20 . III
Luminaire colour silver

## **OPTIONAL**

RAL-colours, NCS-colours (powder coating or wet spraying) on inquiry, surface alloys on inquiry, honeycomb louver

Suspended luminaire with LED, rated life of the LED L80/B10 50000 h (tambient 25°C), colour rendering index CRI > 90, chromaticity tolerance 3 SDCM (initial), rotation-symmetrical reflector with circular light distribution pattern, 3D silicone lens to reduce the proportion of scattered light, reflector pure aluminium 99,99% in MIRO-Silver®, segmented and faceted, exchangeable reflector unit in high-sheen black plastic, with glass cover, luminaire housing die-cast aluminium, powder-coated, silver Please order canopy and driver unit separatly