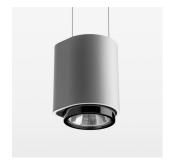

## **OPTIONAL**

RAL-colours, NCS-colours (powder coating or wet spraying) on inquiry, surface alloys on inquiry, honeycomb louver

Suspended luminaire with LED, rated life of the LED L80/B10 50000 h (tambient 25°C), colour rendering index CRI > 90, chromaticity tolerance 3 SDCM (initial), rotation-symmetrical reflector with circular light distribution pattern, 3D silicone lens to reduce the proportion of scattered light, reflector pure aluminium 99,99% in MIRO-Silver®, segmented and faceted, exchangeable reflector unit in high-sheen black plastic, with glass cover, luminaire housing die-cast aluminium, powder-coated, silver Please order canopy and driver unit separatly