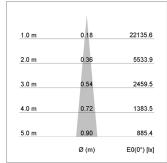

## LIGHT TECHNOLOGY

LED СОВ Light colour 927 Luminous flux 1090 lm System power 17 W Luminaire Efficiency 64 lm/W Reflector NarrowSpot Beam angle 10° On/Off Controller

Note: All data are typical values. System features may change with product improvements due to technical advances. Errors excepted.