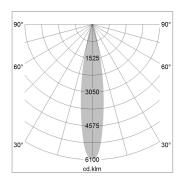

## LIGHT TECHNOLOGY

LED СОВ Light colour BeNature Luminous flux 1040 lm System power 23 W Luminaire Efficiency 45 lm/W Reflector Spot 20° Beam angle On/Off Controller