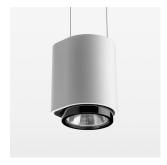

## **LUMINAIRE**

Suspended luminaire with LED, rated life of the LED L80/B10 50000 h (tambient 25°C), colour rendering index CRI > 95, chromaticity tolerance 2 SDCM (initial), rotation-symmetrical reflector with circular light distribution pattern, 3D silicone lens to reduce the proportion of scattered light, reflector pure aluminium 99,99% in MIRO-Silver®, segmented and faceted, exchangeable reflector unit in high-sheen black plastic, with glass cover, luminaire housing die-cast aluminium, powder-coated, white Please order canopy and driver unit separatly