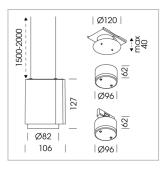

## **LUMINAIRE**

Suspended luminaire with LED, rated life of the LED L80/B10 50000 h (tambient 25°C), colour rendering index CRI > 95, chromaticity tolerance 2 SDCM (initial), rotation-symmetrical reflector with circular light distribution pattern, 3D silicone lens to reduce the proportion of scattered light, reflector pure aluminium 99,99% in MIRO-Silver®, segmented and faceted, exchangeable reflector unit in high-sheen black plastic, with glass cover, luminaire housing die-cast aluminium, powder-coated, white Please order canopy and driver unit separatly