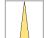

## LIGHT TECHNOLOGY

LED СОВ Light colour BeNature Luminous flux 1040 lm System power 23 W Luminaire Efficiency 45 lm/W Reflector Spot 20° Beam angle On/Off Controller

## **LUMINAIRE**

Suspended luminaire with LED, rated life of the LED L80/B10 50000 h (tambient 25°C), colour rendering index CRI > 95, chromaticity tolerance 2 SDCM (initial), rotation-symmetrical reflector with circular light distribution pattern, 3D silicone lens to reduce the proportion of scattered light, reflector pure aluminium 99,99% in MIRO-Silver®, segmented and faceted, exchangeable reflector unit in high-sheen black plastic, with glass cover, luminaire housing die-cast aluminium, powder-coated, white Please order canopy and driver unit separatly