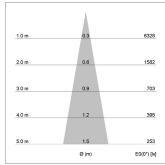

## LIGHT TECHNOLOGY

LED СОВ Light colour BeNature Luminous flux 1040 lm System power 23 W Luminaire Efficiency 45 lm/W Reflector Spot 20° Beam angle On/Off Controller