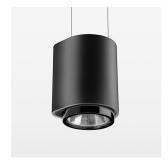

## **OPTIONAL**

RAL-colours, NCS-colours (powder coating or wet spraying) on inquiry, surface alloys on inquiry, honeycomb louver

Suspended luminaire with LED, rated life of the LED L80/B10 50000 h (tambient 25°C), colour rendering index CRI > 70, chromaticity tolerance 2 SDCM (initial), reflector with circular light distribution pattern, 3D silicone lens to reduce the proportion of scattered light, reflector pure aluminium 99,99% in MIRO-Silver®, segmented and faceted, exchangeable reflector unit in high-sheen black plastic, with glass cover, luminaire housing die-cast aluminium, powder-coated, black