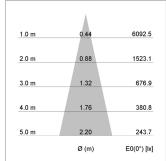

## LIGHT TECHNOLOGY

LED СОВ Light colour Meat&Fish Luminous flux 1540 lm System power 2.3 W Luminaire Efficiency 67 lm/W Reflector Medium 25° Beam angle On/Off Controller