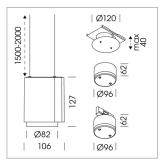

## Pendiro ID

Article number: 80640008

## **LUMINAIRE**

Weight 0.7 kg
Protection rating . class IP 20 . III
Luminaire colour black

Please order canopy and driver unit separatly

Recessed canopy Mounting plate with accessories for recessed fitting, Connecting cable with plug connection for driver unit, cover sheet steel, powder-coated

76500053 Canopy, silver 76500054 Canopy, black 76500055 Canopy, white

Note: All data are typical values. System features may change with product improvements due to technical advances. Errors excepted.