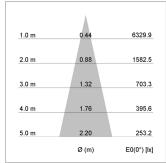

## LIGHT TECHNOLOGY

LED СОВ Light colour SpecialMeat Luminous flux 930 lm 17 W System power Luminaire Efficiency 55 lm/W Reflector Medium 2.5° Beam angle On/Off Controller