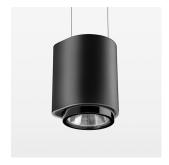

## **LUMINAIRE**

Weight 0.7 kg
Protection rating . class IP 20 . III
Luminaire colour black

## **OPTIONAL**

RAL-colours, NCS-colours (powder coating or wet spraying) on inquiry, surface alloys on inquiry, honeycomb louver

Suspended luminaire with LED, rated life of the LED L80/B10 50000 h (tambient 25°C), colour rendering index CRI > 82, chromaticity tolerance 2 SDCM (initial), reflector with circular light distribution pattern, 3D silicone lens to reduce the proportion of scattered light, reflector pure aluminium 99,99% in MIRO-Silver®, segmented and faceted, exchangeable reflector unit in high-sheen black plastic, with glass cover, luminaire housing die-cast aluminium, powder-coated, black