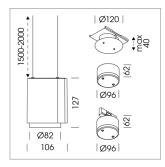

## **LUMINAIRE**

Weight 0.7 kg
Protection rating . class IP 20 . III
Luminaire colour black

## **OPTIONAL**

RAL-colours, NCS-colours (powder coating or wet spraying) on inquiry, surface alloys on inquiry, honeycomb louver

Suspended luminaire with LED, rated life of the LED L80/B10 50000 h (tambient 25°C), colour rendering index CRI > 82, chromaticity tolerance 2 SDCM (initial), reflector with circular light distribution pattern, 3D silicone lens to reduce the proportion of scattered light, reflector pure aluminium 99,99% in MIRO-Silver®, segmented and faceted, exchangeable reflector unit in high-sheen black plastic, with glass cover, luminaire housing die-cast aluminium, powder-coated, black

Please order canopy and driver unit separatly

Recessed canopy Mounting plate with accessories for recessed fitting, Connecting cable with plug connection for driver unit, cover sheet steel, powder-coated