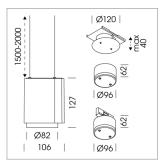

## Pendiro ID

Article number: 80630016

## **LUMINAIRE**

Weight 0.7 kg
Protection rating . class IP 20 . III
Luminaire colour silver

## **OPTIONAL**

RAL-colours, NCS-colours (powder coating or wet spraying) on inquiry, surface alloys on inquiry, honeycomb louver

Suspended luminaire with LED, rated life of the LED L80/B10 50000 h (tambient 25°C), colour rendering index CRI > 90, chromaticity tolerance 2 SDCM (initial), rotation-symmetrical reflector with circular light distribution pattern, 3D silicone lens to reduce the proportion of scattered light, reflector pure aluminium 99,99% in MIRO-Silver®, segmented and faceted, exchangeable reflector unit in high-sheen black plastic, with glass cover, luminaire housing die-cast aluminium, powder-coated, silver Please order canopy and driver unit separatly