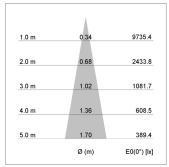

## LIGHT TECHNOLOGY

LED СОВ Light colour 927 Luminous flux 1600 lm System power 17 W Luminaire Efficiency 94 lm/W Reflector Spot Beam angle 20° On/Off Controller