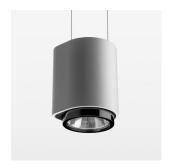

## **OPTIONAL**

RAL-colours, NCS-colours (powder coating or wet spraying) on inquiry, surface alloys on inquiry, honeycomb louver

Suspended luminaire with LED, rated life of the LED L80/B10 50000 h (tambient 25°C), colour rendering index CRI > 90, chromaticity tolerance 2 SDCM (initial), rotation-symmetrical reflector with circular light distribution pattern, 3D silicone lens to reduce the proportion of scattered light, reflector pure aluminium 99,99% in MIRO-Silver®, segmented and faceted, exchangeable reflector unit in high-sheen black plastic, with glass cover, luminaire housing die-cast aluminium, powder-coated, silver Please order canopy and driver unit separatly