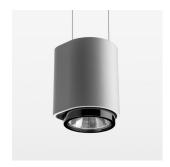

Suspended luminaire with LED, rated life of the LED L80/B10 50000 h (tambient 25°C), colour rendering index CRI > 95, chromaticity tolerance 2 SDCM (initial), reflector with oval light distribution pattern, 3D silicone lens to reduce the proportion of scattered light, reflector pure aluminium 99,99% in MIRO-Silver®, segmented, exchangeable reflector unit in high-sheen black plastic, with glass cover, luminaire housing die-cast aluminium, powdercoated, silver