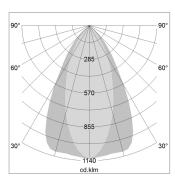

## LIGHT TECHNOLOGY

LED СОВ Light colour BeNature Luminous flux 740 lm 17 W System power Luminaire Efficiency 44 lm/W Reflector OvalBasic 60° x 40° Beam angle On/Off Controller

Weight 0.7 kg
Protection rating . class IP 20 . III
Luminaire colour silver