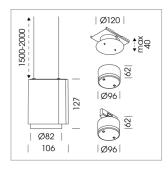

## LIGHT TECHNOLOGY

LED СОВ Light colour BeNature Luminous flux 740 lm 17 W System power Luminaire Efficiency 44 lm/W Reflector OvalBasic 60° x 40° Beam angle On/Off Controller

Weight 0.7 kg
Protection rating . class IP 20 . III
Luminaire colour silver

Suspended luminaire with LED, rated life of the LED L80/B10 50000 h (tambient 25°C), colour rendering index CRI > 95, chromaticity tolerance 2 SDCM (initial), reflector with oval light distribution pattern, 3D silicone lens to reduce the proportion of scattered light, reflector pure aluminium 99,99% in MIRO-Silver®, segmented, exchangeable reflector unit in high-sheen black plastic, with glass cover, luminaire housing die-cast aluminium, powdercoated, silver

Please order canopy and driver unit separatly

Recessed canopy Mounting plate with accessories for recessed fitting, Connecting cable with plug connection for driver unit, cover sheet steel, powder-coated