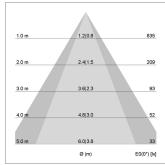

## LIGHT TECHNOLOGY

LED СОВ Light colour BeNature Luminous flux 740 lm 17 W System power Luminaire Efficiency 44 lm/W Reflector OvalBasic 60° x 40° Beam angle On/Off Controller

Weight 0.7 kg
Protection rating . class IP 20 . III
Luminaire colour silver

Suspended luminaire with LED, rated life of the LED L80/B10 50000 h (tambient 25°C), colour rendering index CRI > 95, chromaticity tolerance 2 SDCM (initial), reflector with oval light distribution pattern, 3D silicone lens to reduce the proportion of scattered light, reflector pure aluminium 99,99% in MIRO-Silver®, segmented, exchangeable reflector unit in high-sheen black plastic, with glass cover, luminaire housing die-cast aluminium, powdercoated, silver