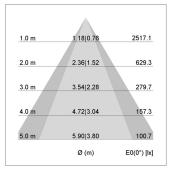

## LIGHT TECHNOLOGY

LED СОВ Light colour 927 Luminous flux 2230 lm System power 23 W Luminaire Efficiency 97 lm/W Reflector OvalBasic 60° x 40° Beam angle On/Off Controller

Weight 0.7 kg
Protection rating . class IP 20 . III
Luminaire colour black