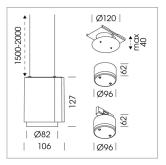

## Pendiro ID

Article number: 80660004

## LIGHT TECHNOLOGY

LED СОВ Light colour 927 Luminous flux 2230 lm System power 23 W Luminaire Efficiency 97 lm/W Reflector OvalBasic 60° x 40° Beam angle On/Off Controller

Weight 0.7 kg
Protection rating . class IP 20 . III
Luminaire colour black

## **OPTIONAL**

RAL-colours, NCS-colours (powder coating or wet spraying) on inquiry, surface alloys on inquiry, honeycomb louver

Suspended luminaire with LED, rated life of the LED L80/B10 50000 h (tambient 25°C), colour rendering index CRI > 90, chromaticity tolerance 2 SDCM (initial), reflector with oval light distribution pattern, 3D silicone lens to reduce the proportion of scattered light, reflector pure aluminium 99,99% in MIRO-Silver®, segmented, exchangeable reflector unit in high-sheen black plastic, with glass cover, luminaire housing die-cast aluminium, powdercoated, black

Please order canopy and driver unit separatly

Recessed canopy Mounting plate with accessories for recessed fitting, Connecting cable with plug connection for driver unit, cover sheet steel, powder-coated