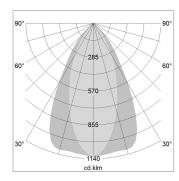

## LIGHT TECHNOLOGY

LED СОВ Light colour 927 Luminous flux 2230 lm System power 23 W Luminaire Efficiency 97 lm/W Reflector OvalBasic 60° x 40° Beam angle On/Off Controller

Weight 0.7 kg
Protection rating . class IP 20 . III
Luminaire colour black

## **OPTIONAL**

RAL-colours, NCS-colours (powder coating or wet spraying) on inquiry, surface alloys on inquiry, honeycomb louver

Suspended luminaire with LED, rated life of the LED L80/B10 50000 h (tambient 25°C), colour rendering index CRI > 90, chromaticity tolerance 2 SDCM (initial), reflector with oval light distribution pattern, 3D silicone lens to reduce the proportion of scattered light, reflector pure aluminium 99,99% in MIRO-Silver®, segmented, exchangeable reflector unit in high-sheen black plastic, with glass cover, luminaire housing die-cast aluminium, powdercoated, black