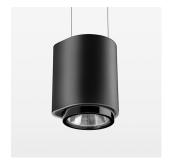

## **OPTIONAL**

RAL-colours, NCS-colours (powder coating or wet spraying) on inquiry, surface alloys on inquiry, honeycomb louver

Suspended luminaire with LED, rated life of the LED L80/B10 50000 h (tambient 25°C), colour rendering index CRI > 90, chromaticity tolerance 2 SDCM (initial), reflector with oval light distribution pattern, 3D silicone lens to reduce the proportion of scattered light, reflector pure aluminium 99,99% in MIRO-Silver®, segmented, exchangeable reflector unit in high-sheen black plastic, with glass cover, luminaire housing die-cast aluminium, powdercoated, black