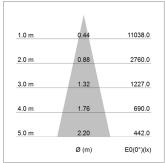

## LIGHT TECHNOLOGY

LED СОВ Light colour 830 Luminous flux 2880 lm System power 23 W Luminaire Efficiency 125 lm/W Reflector Medium Beam angle 25° On/Off Controller