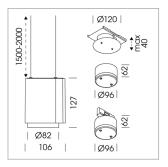

## **LUMINAIRE**

Weight 0.7 kg
Protection rating . class IP 20 . III
Luminaire colour black

## **OPTIONAL**

RAL-colours, NCS-colours (powder coating or wet spraying) on inquiry, surface alloys on inquiry, honeycomb louver

Suspended luminaire with LED, rated life of the LED L80/B10 50000 h (tambient 25°C), colour rendering index CRI > 80, chromaticity tolerance 2 SDCM (initial), reflector with circular light distribution pattern, 3D silicone lens to reduce the proportion of scattered light, reflector pure aluminium 99,99% in MIRO-Silver®, segmented and faceted, exchangeable reflector unit in high-sheen black plastic, with glass cover, luminaire housing die-cast aluminium, powder-coated, black

Please order canopy and driver unit separatly

Recessed canopy Mounting plate with accessories for recessed fitting, Connecting cable with plug connection for driver unit, cover sheet steel, powder-coated