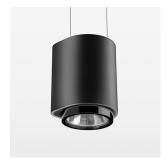

## Pendiro ID

Article number: 80640001

## **LUMINAIRE**

Weight 0.7 kg
Protection rating . class IP 20 . III
Luminaire colour black

## **OPTIONAL**

RAL-colours, NCS-colours (powder coating or wet spraying) on inquiry, surface alloys on inquiry, honeycomb louver

Suspended luminaire with LED, rated life of the LED L80/B10 50000 h (tambient 25°C), colour rendering index CRI > 80, chromaticity tolerance 2 SDCM (initial), reflector with circular light distribution pattern, 3D silicone lens to reduce the proportion of scattered light, reflector pure aluminium 99,99% in MIRO-Silver®, segmented and faceted, exchangeable reflector unit in high-sheen black plastic, with glass cover, luminaire housing die-cast aluminium, powder-coated, black