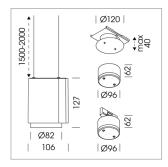

## **LUMINAIRE**

Weight 0.7 kg
Protection rating . class IP 20 . III
Luminaire colour white

## **OPTIONAL**

RAL-colours, NCS-colours (powder coating or wet spraying) on inquiry, surface alloys on inquiry, honeycomb louver

Suspended luminaire with LED, rated life of the LED L80/B10 50000 h (tambient 25°C), colour rendering index CRI > 82, chromaticity tolerance 2 SDCM (initial), reflector with oval light distribution pattern, 3D silicone lens to reduce the proportion of scattered light, reflector pure aluminium 99,99% in MIRO-Silver®, segmented, exchangeable reflector unit in high-sheen black plastic, with glass cover, luminaire housing die-cast aluminium, powdercoated, white

Please order canopy and driver unit separatly

Recessed canopy Mounting plate with accessories for recessed fitting, Connecting cable with plug connection for driver unit, cover sheet steel, powder-coated