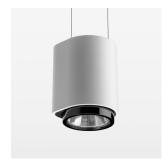

## **OPTIONAL**

RAL-colours, NCS-colours (powder coating or wet spraying) on inquiry, surface alloys on inquiry, honeycomb louver

Suspended luminaire with LED, rated life of the LED L80/B10 50000 h (tambient 25°C), colour rendering index CRI > 82, chromaticity tolerance 2 SDCM (initial), reflector with oval light distribution pattern, 3D silicone lens to reduce the proportion of scattered light, reflector pure aluminium 99,99% in MIRO-Silver®, segmented, exchangeable reflector unit in high-sheen black plastic, with glass cover, luminaire housing die-cast aluminium, powdercoated, white