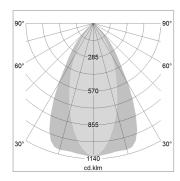

## LIGHT TECHNOLOGY

LED СОВ Light colour SpecialMeat Luminous flux 930 lm System power 17 W Luminaire Efficiency 55 lm/W Reflector OvalBasic 60° x 40° Beam angle On/Off Controller