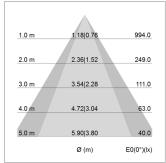

## LIGHT TECHNOLOGY

LED СОВ Light colour SpecialMeat Luminous flux 930 lm System power 17 W Luminaire Efficiency 55 lm/W Reflector OvalBasic 60° x 40° Beam angle On/Off Controller