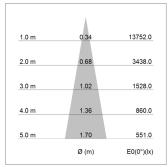

## LIGHT TECHNOLOGY

LED СОВ Light colour PearlWhite Luminous flux 2400 lm System power 23 W Luminaire Efficiency 104 lm/W Reflector Spot 20° Beam angle On/Off Controller