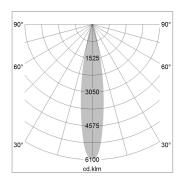

## LIGHT TECHNOLOGY

LED СОВ Light colour PearlWhite Luminous flux 2400 lm System power 23 W Luminaire Efficiency 104 lm/W Reflector Spot 20° Beam angle On/Off Controller