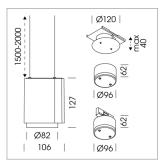

## **LUMINAIRE**

Weight 0.7 kg
Protection rating . class IP 20 . III
Luminaire colour black

## **OPTIONAL**

RAL-colours, NCS-colours (powder coating or wet spraying) on inquiry, surface alloys on inquiry, honeycomb louver

Suspended luminaire with LED, rated life of the LED L80/B10 50000 h (tambient 25°C), colour rendering index CRI > 90, chromaticity tolerance 2 SDCM (initial), rotation-symmetrical reflector with circular light distribution pattern, 3D silicone lens to reduce the proportion of scattered light, reflector pure aluminium 99,99% in MIRO-Silver®, segmented and faceted, exchangeable reflector unit in high-sheen black plastic, with glass cover, luminaire housing die-cast aluminium, powder-coated, black Please order canopy and driver unit separatly