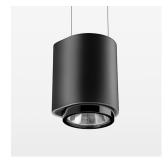

## **LUMINAIRE**

Weight 0.7 kg
Protection rating . class IP 20 . III
Luminaire colour black

## **OPTIONAL**

RAL-colours, NCS-colours (powder coating or wet spraying) on inquiry, surface alloys on inquiry, honeycomb louver

Suspended luminaire with LED, rated life of the LED L80/B10 50000 h (tambient 25°C), colour rendering index CRI > 90, chromaticity tolerance 2 SDCM (initial), rotation-symmetrical reflector with circular light distribution pattern, 3D silicone lens to reduce the proportion of scattered light, reflector pure aluminium 99,99% in MIRO-Silver®, segmented and faceted, exchangeable reflector unit in high-sheen black plastic, with glass cover, luminaire housing die-cast aluminium, powder-coated, black Please order canopy and driver unit separatly