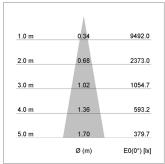

## LIGHT TECHNOLOGY

LED СОВ Light colour Meat&Fish Luminous flux 1560 lm System power 23 W Luminaire Efficiency 68 lm/W Reflector Spot 20° Beam angle On/Off Controller

Weight 0.7 kg
Protection rating . class IP 20 . III
Luminaire colour white