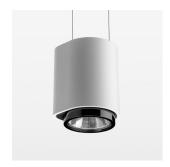

## LIGHT TECHNOLOGY

LED СОВ Light colour Meat&Fish Luminous flux 1560 lm System power 23 W Luminaire Efficiency 68 lm/W Reflector Spot 20° Beam angle On/Off Controller

Weight 0.7 kg
Protection rating . class IP 20 . III
Luminaire colour white

## **OPTIONAL**

RAL-colours, NCS-colours (powder coating or wet spraying) on inquiry, surface alloys on inquiry, honeycomb louver

Suspended luminaire with LED, rated life of the LED L80/B10 50000 h (tambient 25°C), colour rendering index CRI > 70, chromaticity tolerance 2 SDCM (initial), rotation-symmetrical reflector with circular light distribution pattern, 3D silicone lens to reduce the proportion of scattered light, reflector pure aluminium 99,99% in MIRO-Silver®, segmented and faceted, exchangeable reflector unit in high-sheen black plastic, with glass cover, luminaire housing die-cast aluminium, powder-coated, white Please order canopy and driver unit separatly