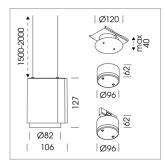

## Pendiro ID

Article number: 80630032

## LIGHT TECHNOLOGY

LED СОВ Light colour Meat&Fish Luminous flux 1560 lm System power 23 W Luminaire Efficiency 68 lm/W Reflector Spot 20° Beam angle On/Off Controller

Weight 0.7 kg
Protection rating . class IP 20 . III
Luminaire colour white

## **OPTIONAL**

RAL-colours, NCS-colours (powder coating or wet spraying) on inquiry, surface alloys on inquiry, honeycomb louver

Suspended luminaire with LED, rated life of the LED L80/B10 50000 h (tambient 25°C), colour rendering index CRI > 70, chromaticity tolerance 2 SDCM (initial), rotation-symmetrical reflector with circular light distribution pattern, 3D silicone lens to reduce the proportion of scattered light, reflector pure aluminium 99,99% in MIRO-Silver®, segmented and faceted, exchangeable reflector unit in high-sheen black plastic, with glass cover, luminaire housing die-cast aluminium, powder-coated, white Please order canopy and driver unit separatly

Recessed canopy Mounting plate with accessories for recessed fitting, Connecting cable with plug connection for driver unit, cover sheet steel, powder-coated

76500053 Canopy, silver 76500054 Canopy, black 76500055 Canopy, white