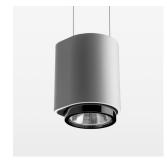

Suspended luminaire with LED, rated life of the LED L80/B10 50000 h (tambient 25°C), colour rendering index CRI > 95, chromaticity tolerance 2 SDCM (initial), rotation-symmetrical reflector with circular light distribution pattern, 3D silicone lens to reduce the proportion of scattered light, reflector pure aluminium 99,99% in MIRO-Silver®, segmented and faceted, exchangeable reflector unit in high-sheen black plastic, with glass cover, luminaire housing die-cast aluminium, powder-coated, silver Please order canopy and driver unit separatly