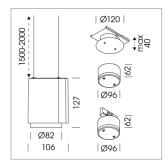

## LIGHT TECHNOLOGY

LED СОВ Light colour BeNature Luminous flux 740 lm 17 W System power Luminaire Efficiency 44 lm/W Reflector Spot 20° Beam angle On/Off Controller

Weight 0.7 kg
Protection rating . class IP 20 . III
Luminaire colour silver

Suspended luminaire with LED, rated life of the LED L80/B10 50000 h (tambient 25°C), colour rendering index CRI > 95, chromaticity tolerance 2 SDCM (initial), rotation-symmetrical reflector with circular light distribution pattern, 3D silicone lens to reduce the proportion of scattered light, reflector pure aluminium 99,99% in MIRO-Silver®, segmented and faceted, exchangeable reflector unit in high-sheen black plastic, with glass cover, luminaire housing die-cast aluminium, powder-coated, silver Please order canopy and driver unit separatly

Recessed canopy Mounting plate with accessories for recessed fitting, Connecting cable with plug connection for driver unit, cover sheet steel, powder-coated

76500053 Canopy, silver 76500054 Canopy, black 76500055 Canopy, white