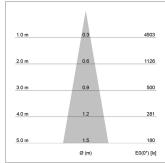

## LIGHT TECHNOLOGY

LED СОВ Light colour BeNature Luminous flux 740 lm 17 W System power Luminaire Efficiency 44 lm/W Reflector Spot 20° Beam angle On/Off Controller

Weight 0.7 kg
Protection rating . class IP 20 . III
Luminaire colour silver