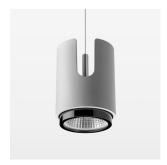

## Pendiro IC

Article number: 80670009

## **OPTIONAL**

RAL-colours, NCS-colours (powder coating or wet spraying) on inquiry, surface alloys on inquiry, honeycomb louver

Suspended luminaire with LED, rated life of the LED L80/B10 50000 h (tambient 25°C), colour rendering index CRI > 80, chromaticity tolerance 3 SDCM (initial), rotation-symmetrical reflector with circular light distribution pattern, 3D silicone lens to reduce the proportion of scattered light, reflector pure aluminium 99,99% in MIRO-Silver®, segmented and faceted, exchangeable reflector unit in high-sheen black plastic, with glass cover, luminaire housing die-cast aluminium, powder-coated, silver Please order canopy and driver unit separatly