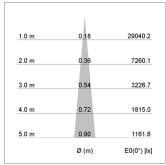

## LIGHT TECHNOLOGY

LED СОВ Light colour 840 Luminous flux 1430 lm 17 W System power Luminaire Efficiency 84 lm/W Reflector NarrowSpot Beam angle 10° On/Off Controller