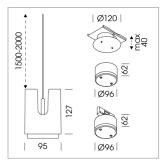

## **LUMINAIRE**

Weight 0.8 kg
Protection rating . class IP 20 . III
Luminaire colour silver

## **OPTIONAL**

RAL-colours, NCS-colours (powder coating or wet spraying) on inquiry, surface alloys on inquiry, honeycomb louver

Suspended luminaire with LED, rated life of the LED L80/B10 50000 h (tambient 25°C), colour rendering index CRI > 80, chromaticity tolerance 3 SDCM (initial), rotation-symmetrical reflector with circular light distribution pattern, 3D silicone lens to reduce the proportion of scattered light, reflector pure aluminium 99,99% in MIRO-Silver®, segmented and faceted, exchangeable reflector unit in high-sheen black plastic, with glass cover, luminaire housing die-cast aluminium, powder-coated, silver Please order canopy and driver unit separatly

Recessed canopy Mounting plate with accessories for recessed fitting, Connecting cable with plug connection for driver unit, cover sheet steel, powder-coated

76500053 Canopy, silver 76500054 Canopy, black 76500055 Canopy, white