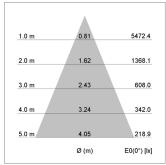

## LIGHT TECHNOLOGY

LED СОВ Light colour 840 Luminous flux 3110 lm System power 23 W Luminaire Efficiency 135 lm/W Reflector Flood 44° Beam angle On/Off Controller