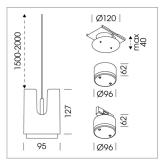

## Pendiro IC

Article number: 80700003

## **LUMINAIRE**

Weight 0.8 kg
Protection rating . class IP 20 . III
Luminaire colour black

Please order canopy and driver unit separatly

Recessed canopy Mounting plate with accessories for recessed fitting, Connecting cable with plug

connection for driver unit, cover sheet steel, powder-coated

76500053 Canopy, silver 76500054 Canopy, black 76500055 Canopy, white

no text for driver units activated!

Note: All data are typical values. System features may change with product improvements due to technical advances. Errors excepted.