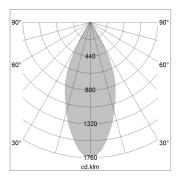

## LIGHT TECHNOLOGY

LED СОВ Light colour 840 Luminous flux 3110 lm System power 23 W Luminaire Efficiency 135 lm/W Reflector Flood 44° Beam angle On/Off Controller