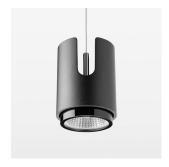

## Pendiro IC

Article number: 80700003

## **LUMINAIRE**

Weight 0.8 kg
Protection rating . class IP 20 . III
Luminaire colour black

## **OPTIONAL**

RAL-colours, NCS-colours (powder coating or wet spraying) on inquiry, surface alloys on inquiry, honeycomb louver

Suspended luminaire with LED, rated life of the LED L80/B10 50000 h (tambient 25°C), colour rendering index CRI > 80, chromaticity tolerance 2 SDCM (initial), reflector with circular light distribution pattern, reflector pure aluminium 99,99% in MIRO-Silver®, segmented and faceted, exchangeable reflector unit in high-sheen black plastic, with glass cover, luminaire housing die-cast aluminium, powder-coated, black