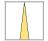

## LIGHT TECHNOLOGY

LED COB Light colour BeCool Luminous flux 2070 lm 23 W System power Luminaire Efficiency 90 lm/W Reflector Spot Beam angle 20° On/Off Controller

Weight 0.8 kg
Protection rating . class IP 20 . III
Luminaire colour silver

## **OPTIONAL**

RAL-colours, NCS-colours (powder coating or wet spraying) on inquiry, surface alloys on inquiry, honeycomb louver

Suspended luminaire with LED, rated life of the LED L80/B10 50000 h (tambient 25°C), colour rendering index CRI > 96, chromaticity tolerance 3 SDCM (initial), rotation-symmetrical reflector with circular light distribution pattern, 3D silicone lens to reduce the proportion of scattered light, reflector pure aluminium 99,99% in MIRO-Silver®, segmented and faceted, exchangeable reflector unit in high-sheen black plastic, with glass cover, luminaire housing die-cast aluminium, powder-coated, silver Please order canopy and driver unit separatly