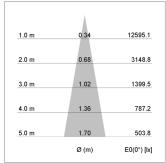

## LIGHT TECHNOLOGY

LED COB Light colour BeCool Luminous flux 2070 lm 23 W System power Luminaire Efficiency 90 lm/W Reflector Spot Beam angle 20° On/Off Controller

Weight 0.8 kg
Protection rating . class IP 20 . III
Luminaire colour silver