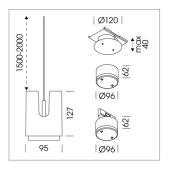

## LIGHT TECHNOLOGY

LED COB Light colour BeCool Luminous flux 2070 lm 23 W System power Luminaire Efficiency 90 lm/W Reflector Spot Beam angle 20° On/Off Controller

Weight 0.8 kg
Protection rating . class IP 20 . III
Luminaire colour silver

## **OPTIONAL**

RAL-colours, NCS-colours (powder coating or wet spraying) on inquiry, surface alloys on inquiry, honeycomb louver

Suspended luminaire with LED, rated life of the LED L80/B10 50000 h (tambient 25°C), colour rendering index CRI > 96, chromaticity tolerance 3 SDCM (initial), rotation-symmetrical reflector with circular light distribution pattern, 3D silicone lens to reduce the proportion of scattered light, reflector pure aluminium 99,99% in MIRO-Silver®, segmented and faceted, exchangeable reflector unit in high-sheen black plastic, with glass cover, luminaire housing die-cast aluminium, powder-coated, silver Please order canopy and driver unit separatly

Recessed canopy Mounting plate with accessories for recessed fitting, Connecting cable with plug connection for driver unit, cover sheet steel, powder-coated

76500053 Canopy, silver 76500054 Canopy, black 76500055 Canopy, white