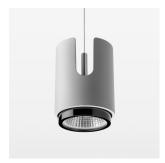

## **OPTIONAL**

RAL-colours, NCS-colours (powder coating or wet spraying) on inquiry, surface alloys on inquiry, honeycomb louver

Suspended luminaire with LED, rated life of the LED L80/B10 50000 h (tambient 25°C), colour rendering index CRI > 96, chromaticity tolerance 3 SDCM (initial), rotation-symmetrical reflector with circular light distribution pattern, 3D silicone lens to reduce the proportion of scattered light, reflector pure aluminium 99,99% in MIRO-Silver®, segmented and faceted, exchangeable reflector unit in high-sheen black plastic, with glass cover, luminaire housing die-cast aluminium, powder-coated, silver Please order canopy and driver unit separatly