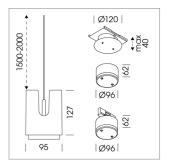

## Pendiro IC

Article number: 80680016

## LIGHT TECHNOLOGY

LED СОВ Light colour 927 Luminous flux 2270 lm 23 W System power Luminaire Efficiency 97 lm/W Reflector Spot Beam angle 20° On/Off Controller

Weight 0.8 kg
Protection rating . class IP 20 . III
Luminaire colour silver

## **OPTIONAL**

RAL-colours, NCS-colours (powder coating or wet spraying) on inquiry, surface alloys on inquiry, honeycomb louver

Suspended luminaire with LED, rated life of the LED L80/B10 50000 h (tambient 25°C), colour rendering index CRI > 90, chromaticity tolerance 2 SDCM (initial), rotation-symmetrical reflector with circular light distribution pattern, 3D silicone lens to reduce the proportion of scattered light, reflector pure aluminium 99,99% in MIRO-Silver®, segmented and faceted, exchangeable reflector unit in high-sheen black plastic, with glass cover, luminaire housing die-cast aluminium, powder-coated, silver Please order canopy and driver unit separatly