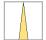

## LIGHT TECHNOLOGY

LED СОВ Light colour 927 Luminous flux 2270 lm 23 W System power Luminaire Efficiency 97 lm/W Reflector Spot Beam angle 20° On/Off Controller

Weight 0.8 kg
Protection rating . class IP 20 . III
Luminaire colour silver

## **OPTIONAL**

RAL-colours, NCS-colours (powder coating or wet spraying) on inquiry, surface alloys on inquiry, honeycomb louver

Suspended luminaire with LED, rated life of the LED L80/B10 50000 h (tambient 25°C), colour rendering index CRI > 90, chromaticity tolerance 2 SDCM (initial), rotation-symmetrical reflector with circular light distribution pattern, 3D silicone lens to reduce the proportion of scattered light, reflector pure aluminium 99,99% in MIRO-Silver®, segmented and faceted, exchangeable reflector unit in high-sheen black plastic, with glass cover, luminaire housing die-cast aluminium, powder-coated, silver Please order canopy and driver unit separatly