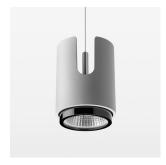

## Pendiro IC

Article number: 80680016

## LIGHT TECHNOLOGY

LED СОВ Light colour 927 Luminous flux 2270 lm 23 W System power Luminaire Efficiency 97 lm/W Reflector Spot Beam angle 20° On/Off Controller

Weight 0.8 kg
Protection rating . class IP 20 . III
Luminaire colour silver

## **OPTIONAL**

RAL-colours, NCS-colours (powder coating or wet spraying) on inquiry, surface alloys on inquiry, honeycomb louver

Suspended luminaire with LED, rated life of the LED L80/B10 50000 h (tambient 25°C), colour rendering index CRI > 90, chromaticity tolerance 2 SDCM (initial), rotation-symmetrical reflector with circular light distribution pattern, 3D silicone lens to reduce the proportion of scattered light, reflector pure aluminium 99,99% in MIRO-Silver®, segmented and faceted, exchangeable reflector unit in high-sheen black plastic, with glass cover, luminaire housing die-cast aluminium, powder-coated, silver Please order canopy and driver unit separatly