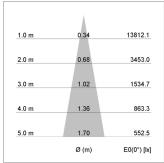

## LIGHT TECHNOLOGY

LED СОВ Light colour 927 Luminous flux 2270 lm 23 W System power Luminaire Efficiency 97 lm/W Reflector Spot Beam angle 20° On/Off Controller

Weight 0.8 kg
Protection rating . class IP 20 . III
Luminaire colour silver