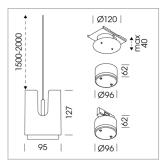

## LIGHT TECHNOLOGY

LED СОВ Light colour 927 Luminous flux 1590 lm 17 W System power Luminaire Efficiency 94 lm/W Reflector OvalBasic Beam angle 60° x 40° On/Off Controller

Weight 0.8 kg
Protection rating . class IP 20 . III
Luminaire colour black

Please order canopy and driver unit separatly

Recessed canopy Mounting plate with accessories for recessed fitting, Connecting cable with plug connection for driver unit, cover sheet steel, powder-coated

76500053 Canopy, silver 76500054 Canopy, black 76500055 Canopy, white

no text for driver units activated!

Note: All data are typical values. System features may change with product improvements due to technical advances. Errors excepted.