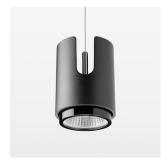

## **OPTIONAL**

RAL-colours, NCS-colours (powder coating or wet spraying) on inquiry, surface alloys on inquiry, honeycomb louver

02.06.2024

Suspended luminaire with LED, rated life of the LED L80/B10 50000 h (tambient 25°C), colour rendering index CRI > 90, chromaticity tolerance 2 SDCM (initial), reflector with oval light distribution pattern, 3D silicone lens to reduce the proportion of scattered light, reflector pure aluminium 99,99% in MIRO-Silver®, segmented, exchangeable reflector unit in high-sheen black plastic, with glass cover, luminaire housing die-cast aluminium, powdercoated, black