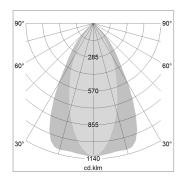

## LIGHT TECHNOLOGY

LED СОВ Light colour 927 Luminous flux 1590 lm 17 W System power Luminaire Efficiency 94 lm/W Reflector OvalBasic Beam angle 60° x 40° On/Off Controller

Weight 0.8 kg
Protection rating . class IP 20 . III
Luminaire colour black