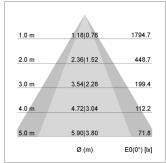

## LIGHT TECHNOLOGY

LED СОВ Light colour 927 Luminous flux 1590 lm 17 W System power Luminaire Efficiency 94 lm/W Reflector OvalBasic Beam angle 60° x 40° On/Off Controller

Weight 0.8 kg
Protection rating . class IP 20 . III
Luminaire colour black