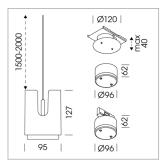

## LIGHT TECHNOLOGY

LED СОВ Light colour SpecialMeat Luminous flux 1330 lm 2.3 W System power Luminaire Efficiency 58 lm/W Reflector Spot 20° Beam angle On/Off Controller

Weight 0.8 kg
Protection rating . class IP 20 . III
Luminaire colour black

## **OPTIONAL**

RAL-colours, NCS-colours (powder coating or wet spraying) on inquiry, surface alloys on inquiry, honeycomb louver

Suspended luminaire with LED, rated life of the LED L80/B10 50000 h (tambient 25°C), colour rendering index CRI > 82, chromaticity tolerance 2 SDCM (initial), rotation-symmetrical reflector with circular light distribution pattern, 3D silicone lens to reduce the proportion of scattered light, reflector pure aluminium 99,99% in MIRO-Silver®, segmented and faceted, exchangeable reflector unit in high-sheen black plastic, with glass cover, luminaire housing die-cast aluminium, powder-coated, black Please order canopy and driver unit separatly

Recessed canopy Mounting plate with accessories for recessed fitting, Connecting cable with plug connection for driver unit, cover sheet steel, powder-coated

76500053 Canopy, silver 76500054 Canopy, black 76500055 Canopy, white