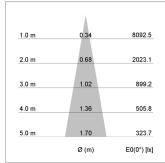

## LIGHT TECHNOLOGY

LED СОВ Light colour SpecialMeat Luminous flux 1330 lm 2.3 W System power Luminaire Efficiency 58 lm/W Reflector Spot 20° Beam angle On/Off Controller

Weight 0.8 kg
Protection rating . class IP 20 . III
Luminaire colour black