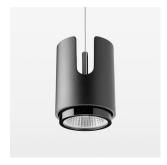

## **OPTIONAL**

RAL-colours, NCS-colours (powder coating or wet spraying) on inquiry, surface alloys on inquiry, honeycomb louver

Suspended luminaire with LED, rated life of the LED L80/B10 50000 h (tambient 25°C), colour rendering index CRI > 82, chromaticity tolerance 2 SDCM (initial), rotation-symmetrical reflector with circular light distribution pattern, 3D silicone lens to reduce the proportion of scattered light, reflector pure aluminium 99,99% in MIRO-Silver®, segmented and faceted, exchangeable reflector unit in high-sheen black plastic, with glass cover, luminaire housing die-cast aluminium, powder-coated, black Please order canopy and driver unit separatly