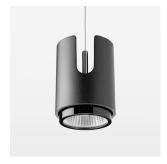

## Pendiro IC

Article number: 80700006

## **OPTIONAL**

RAL-colours, NCS-colours (powder coating or wet spraying) on inquiry, surface alloys on inquiry, honeycomb louver

Suspended luminaire with LED, rated life of the LED L80/B10 50000 h (tambient 25°C), colour rendering index CRI > 96, chromaticity tolerance 3 SDCM (initial), reflector with circular light distribution pattern, reflector pure aluminium 99,99% in MIRO-Silver®, segmented and faceted, exchangeable reflector unit in high-sheen black plastic, with glass cover, luminaire housing die-cast aluminium, powder-coated, black