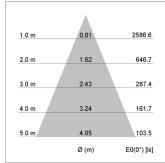

## LIGHT TECHNOLOGY

LED COB
Light colour BeCool
Luminous flux Im
System power 28 W
Reflector Flood
Beam angle 44°
Controller On/Off