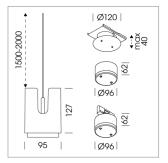

## Pendiro IC

Article number: 80700006

## **LUMINAIRE**

Weight 0.8 kg
Protection rating . class IP 20 . III
Luminaire colour black

Please order canopy and driver unit separatly

Recessed canopy Mounting plate with accessories for recessed fitting, Connecting cable with plug

connection for driver unit, cover sheet steel, powder-coated

76500053 Canopy, silver 76500054 Canopy, black 76500055 Canopy, white

no text for driver units activated!

Note: All data are typical values. System features may change with product improvements due to technical advances. Errors excepted.