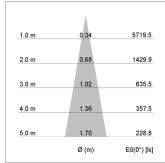

## LIGHT TECHNOLOGY

LED СОВ Light colour SpecialMeat Luminous flux 940 lm 17 W System power Luminaire Efficiency 55 lm/W Reflector Spot 20° Beam angle On/Off Controller

Weight 0.8 kg
Protection rating . class IP 20 . III
Luminaire colour black