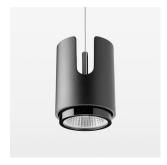

## LIGHT TECHNOLOGY

LED СОВ Light colour SpecialMeat Luminous flux 940 lm 17 W System power Luminaire Efficiency 55 lm/W Reflector Spot 20° Beam angle On/Off Controller

Weight 0.8 kg
Protection rating . class IP 20 . III
Luminaire colour black

## **OPTIONAL**

RAL-colours, NCS-colours (powder coating or wet spraying) on inquiry, surface alloys on inquiry, honeycomb louver

Suspended luminaire with LED, rated life of the LED L80/B10 50000 h (tambient 25°C), colour rendering index CRI > 82, chromaticity tolerance 2 SDCM (initial), rotation-symmetrical reflector with circular light distribution pattern, 3D silicone lens to reduce the proportion of scattered light, reflector pure aluminium 99,99% in MIRO-Silver®, segmented and faceted, exchangeable reflector unit in high-sheen black plastic, with glass cover, luminaire housing die-cast aluminium, powder-coated, black Please order canopy and driver unit separatly