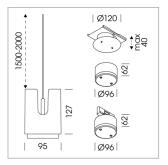

## LIGHT TECHNOLOGY

LED СОВ Light colour SpecialMeat Luminous flux 940 lm 17 W System power Luminaire Efficiency 55 lm/W Reflector Spot 20° Beam angle On/Off Controller

Weight 0.8 kg
Protection rating . class IP 20 . III
Luminaire colour black

## **OPTIONAL**

RAL-colours, NCS-colours (powder coating or wet spraying) on inquiry, surface alloys on inquiry, honeycomb louver

Suspended luminaire with LED, rated life of the LED L80/B10 50000 h (tambient 25°C), colour rendering index CRI > 82, chromaticity tolerance 2 SDCM (initial), rotation-symmetrical reflector with circular light distribution pattern, 3D silicone lens to reduce the proportion of scattered light, reflector pure aluminium 99,99% in MIRO-Silver®, segmented and faceted, exchangeable reflector unit in high-sheen black plastic, with glass cover, luminaire housing die-cast aluminium, powder-coated, black Please order canopy and driver unit separatly

Recessed canopy Mounting plate with accessories for recessed fitting, Connecting cable with plug connection for driver unit, cover sheet steel, powder-coated

76500053 Canopy, silver 76500054 Canopy, black 76500055 Canopy, white