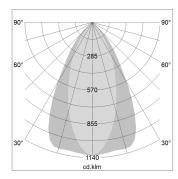

## LIGHT TECHNOLOGY

LED СОВ Light colour 830 Luminous flux 2900 lm 2.3 W System power Luminaire Efficiency 126 lm/W Reflector OvalBasic Beam angle 60° x 40° On/Off Controller