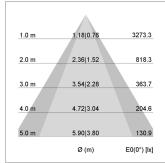

## LIGHT TECHNOLOGY

LED СОВ Light colour 830 Luminous flux 2900 lm 2.3 W System power Luminaire Efficiency 126 lm/W Reflector OvalBasic Beam angle 60° x 40° On/Off Controller