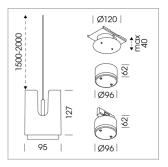

## **LUMINAIRE**

Weight 0.8 kg
Protection rating . class IP 20 . III
Luminaire colour black

Please order canopy and driver unit separatly

Recessed canopy Mounting plate with accessories for recessed fitting, Connecting cable with plug connection for driver unit, cover sheet steel, powder-coated