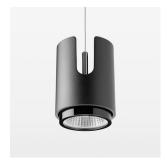

## Pendiro IC

Article number: 80710001

## **LUMINAIRE**

Weight 0.8 kg
Protection rating . class IP 20 . III
Luminaire colour black

## **OPTIONAL**

RAL-colours, NCS-colours (powder coating or wet spraying) on inquiry, surface alloys on inquiry, honeycomb louver

Suspended luminaire with LED, rated life of the LED L80/B10 50000 h (tambient 25°C), colour rendering index CRI > 80, chromaticity tolerance 2 SDCM (initial), reflector with oval light distribution pattern, 3D silicone lens to reduce the proportion of scattered light, reflector pure aluminium 99,99% in MIRO-Silver®, segmented, exchangeable reflector unit in high-sheen black plastic, with glass cover, luminaire housing die-cast aluminium, powdercoated, black