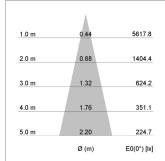

## LIGHT TECHNOLOGY

LED COB
Light colour BeCool
Luminous flux Im
System power 28 W
Reflector Medium
Beam angle 25°
Controller On/Off