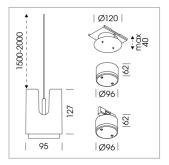

## Pendiro IC

Article number: 80690030

## **LUMINAIRE**

Weight 0.8 kg
Protection rating . class IP 20 . III
Luminaire colour white

Please order canopy and driver unit separatly

Recessed canopy Mounting plate with accessories for recessed fitting, Connecting cable with plug connection for driver unit, cover sheet steel, powder-coated

76500053 Canopy, silver 76500054 Canopy, black 76500055 Canopy, white

no text for driver units activated!

Note: All data are typical values. System features may change with product improvements due to technical advances. Errors excepted.