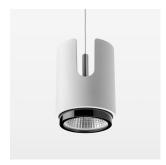

## Pendiro IC

Article number: 80690030

## **OPTIONAL**

RAL-colours, NCS-colours (powder coating or wet spraying) on inquiry, surface alloys on inquiry, honeycomb louver

Suspended luminaire with LED, rated life of the LED L80/B10 50000 h (tambient 25°C), colour rendering index CRI > 96, chromaticity tolerance 3 SDCM (initial), reflector with circular light distribution pattern, 3D silicone lens to reduce the proportion of scattered light, reflector pure aluminium 99,99% in MIRO-Silver®, segmented and faceted, exchangeable reflector unit in high-sheen black plastic, with glass cover, luminaire housing die-cast aluminium, powder-coated, white