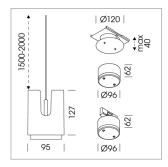

## Pendiro IC

Article number: 80700005

## LIGHT TECHNOLOGY

LED СОВ Light colour BeColor Luminous flux 1430 lm System power 17 W Luminaire Efficiency 84 lm/W Reflector Flood Beam angle 44° On/Off Controller

Weight 0.8 kg
Protection rating . class IP 20 . III
Luminaire colour black

## **OPTIONAL**

RAL-colours, NCS-colours (powder coating or wet spraying) on inquiry, surface alloys on inquiry, honeycomb louver

Suspended luminaire with LED, rated life of the LED L80/B10 50000 h (tambient 25°C), colour rendering index CRI > 96, chromaticity tolerance 2 SDCM (initial), reflector with circular light distribution pattern, reflector pure aluminium 99,99% in MIRO-Silver®, segmented and faceted, exchangeable reflector unit in high-sheen black plastic, with glass cover, luminaire housing die-cast aluminium, powder-coated, black

Please order canopy and driver unit separatly

Recessed canopy Mounting plate with accessories for recessed fitting, Connecting cable with plug

connection for driver unit, cover sheet steel, powder-coated