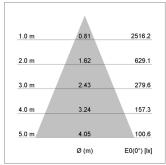

## LIGHT TECHNOLOGY

LED СОВ Light colour BeColor Luminous flux 1430 lm System power 17 W Luminaire Efficiency 84 lm/W Reflector Flood Beam angle 44° On/Off Controller

Weight 0.8 kg
Protection rating . class IP 20 . III
Luminaire colour black