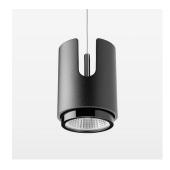

## Pendiro IC

Article number: 80700005

## **OPTIONAL**

RAL-colours, NCS-colours (powder coating or wet spraying) on inquiry, surface alloys on inquiry, honeycomb louver

Suspended luminaire with LED, rated life of the LED L80/B10 50000 h (tambient 25°C), colour rendering index CRI > 96, chromaticity tolerance 2 SDCM (initial), reflector with circular light distribution pattern, reflector pure aluminium 99,99% in MIRO-Silver®, segmented and faceted, exchangeable reflector unit in high-sheen black plastic, with glass cover, luminaire housing die-cast aluminium, powder-coated, black