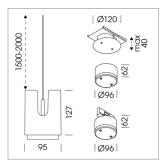

## LIGHT TECHNOLOGY

LED СОВ Light colour 840 Luminous flux 2120 lm System power 17 W Luminaire Efficiency 125 lm/W Reflector Medium Beam angle 25° On/Off Controller

Weight 0.8 kg
Protection rating . class IP 20 . III
Luminaire colour black

## **OPTIONAL**

RAL-colours, NCS-colours (powder coating or wet spraying) on inquiry, surface alloys on inquiry, honeycomb louver

Suspended luminaire with LED, rated life of the LED L80/B10 50000 h (tambient 25°C), colour rendering index CRI > 80, chromaticity tolerance 2 SDCM (initial), reflector with circular light distribution pattern, 3D silicone lens to reduce the proportion of scattered light, reflector pure aluminium 99,99% in MIRO-Silver®, segmented and faceted, exchangeable reflector unit in high-sheen black plastic, with glass cover, luminaire housing die-cast aluminium, powder-coated, black

Please order canopy and driver unit separatly

Recessed canopy Mounting plate with accessories for recessed fitting, Connecting cable with plug connection for driver unit, cover sheet steel, powder-coated