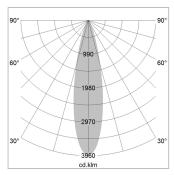

## LIGHT TECHNOLOGY

LED СОВ Light colour 840 Luminous flux 2120 lm System power 17 W Luminaire Efficiency 125 lm/W Reflector Medium Beam angle 25° On/Off Controller

Weight 0.8 kg
Protection rating . class IP 20 . III
Luminaire colour black