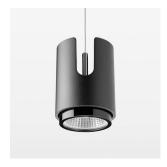

## **OPTIONAL**

RAL-colours, NCS-colours (powder coating or wet spraying) on inquiry, surface alloys on inquiry, honeycomb louver

Suspended luminaire with LED, rated life of the LED L80/B10 50000 h (tambient 25°C), colour rendering index CRI > 80, chromaticity tolerance 2 SDCM (initial), reflector with circular light distribution pattern, 3D silicone lens to reduce the proportion of scattered light, reflector pure aluminium 99,99% in MIRO-Silver®, segmented and faceted, exchangeable reflector unit in high-sheen black plastic, with glass cover, luminaire housing die-cast aluminium, powder-coated, black