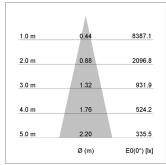

## LIGHT TECHNOLOGY

LED СОВ Light colour 840 Luminous flux 2120 lm System power 17 W Luminaire Efficiency 125 lm/W Reflector Medium Beam angle 25° On/Off Controller

Weight 0.8 kg
Protection rating . class IP 20 . III
Luminaire colour black

## **OPTIONAL**

RAL-colours, NCS-colours (powder coating or wet spraying) on inquiry, surface alloys on inquiry, honeycomb louver

Suspended luminaire with LED, rated life of the LED L80/B10 50000 h (tambient 25°C), colour rendering index CRI > 80, chromaticity tolerance 2 SDCM (initial), reflector with circular light distribution pattern, 3D silicone lens to reduce the proportion of scattered light, reflector pure aluminium 99,99% in MIRO-Silver®, segmented and faceted, exchangeable reflector unit in high-sheen black plastic, with glass cover, luminaire housing die-cast aluminium, powder-coated, black