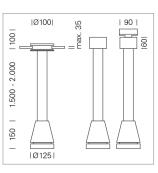

## Pendiro EC 125

Article number: 81000014

## LUMINAIRE

| Weight                    |
|---------------------------|
| Protection rating . class |
| Luminaire colour          |

## OPTIONAL

RAL-colours, NCS-colours (powder coating or wet spraying) on inquiry, surface alloys on inquiry, honeycomb louver

3.0 kg

black

IP 20.I

Suspended luminaire with LED, rated life of the LED L80/B10 > 50000 h, colour rendering index CRI > 80, chromaticity tolerance 2 SDCM (initial), reflector with circular light distribution pattern, reflector pure aluminium 99,99% in MIRO-Silver®, luminaire head die-cast aluminium, powder-coated, black