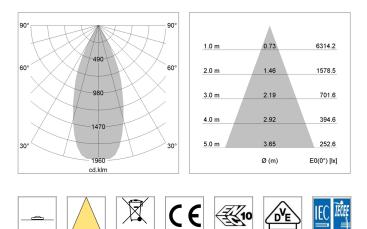

## LIGHT TECHNOLOGY

| LED                  | COB      |
|----------------------|----------|
| Light colour         | 830      |
| Luminous flux        | 3180 lm  |
| System power         | 23 W     |
| Luminaire Efficiency | 138 lm/W |
| Reflector            | Flood    |
| Beam angle           | 40°      |
| Controller           | On/Off   |