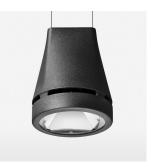

## Pendiro EC 125

Article number: 81000014

## OPTIONAL

RAL-colours, NCS-colours (powder coating or wet spraying) on inquiry, surface alloys on inquiry, honeycomb louver

3.0 kg

black

IP 20.I

Suspended luminaire with LED, rated life of the LED L80/B10 > 50000 h, colour rendering index CRI > 80, chromaticity tolerance 2 SDCM (initial), reflector with circular light distribution pattern, reflector pure aluminium 99,99% in MIRO-Silver®, luminaire head die-cast aluminium, powder-coated, black