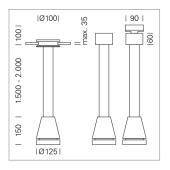

## Pendiro EC 125

Article number: 81000018

## LIGHT TECHNOLOGY

LED СОВ Light colour 830 Luminous flux 3180 lm System power 23 W Luminaire Efficiency 138 lm/W Reflector Flood Beam angle 40° On/Off Controller

Weight 3.0 kg
Protection rating . class IP 20 . I
Luminaire colour silver