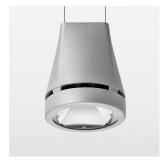

## LIGHT TECHNOLOGY

LED СОВ Light colour 830 Luminous flux 3180 lm System power 23 W Luminaire Efficiency 138 lm/W Reflector Flood Beam angle 40° On/Off Controller

Weight 3.0 kg
Protection rating . class IP 20 . I
Luminaire colour silver

## **OPTIONAL**

RAL-colours, NCS-colours (powder coating or wet spraying) on inquiry, surface alloys on inquiry, honeycomb louver

Suspended luminaire with LED, rated life of the LED L80/B10 > 50000 h, colour rendering index CRI > 80, chromaticity tolerance 2 SDCM (initial), reflector with circular light distribution pattern, reflector pure aluminium 99,99% in MIRO-Silver®, luminaire head die-cast aluminium, powder-coated, silver