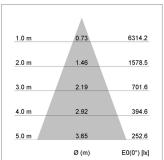

## LIGHT TECHNOLOGY

LED СОВ Light colour 830 Luminous flux 3180 lm System power 23 W Luminaire Efficiency 138 lm/W Reflector Flood Beam angle 40° On/Off Controller

Weight 3.0 kg
Protection rating . class IP 20 . I
Luminaire colour silver