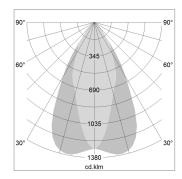

## LIGHT TECHNOLOGY

LED COB Light colour Meat&Fish Luminous flux 2420 lm 34 W System power Luminaire Efficiency 71 lm/W Reflector OvalBasic 60° x 40° Beam angle On/Off Controller

Swivel angle +/- 25°
Weight 3.1 kg
Protection rating . class IP 20 . I
Luminaire colour silver