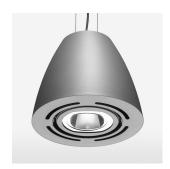

## LIGHT TECHNOLOGY

LED COB Light colour Meat&Fish Luminous flux 2420 lm 34 W System power Luminaire Efficiency 71 lm/W Reflector OvalBasic 60° x 40° Beam angle On/Off Controller

Swivel angle +/- 25°
Weight 3.1 kg
Protection rating . class IP 20 . I
Luminaire colour silver

## **OPTIONAL**

RAL-colours, NCS-colours (powder coating or wet spraying) on inquiry, surface alloys on inquiry, honeycomb louver

Suspended luminaire with LED, rated life of the LED L80/B10 > 50000 h, colour rendering index CRI > 80, chromaticity tolerance 3 SDCM (initial), reflector with oval light distribution pattern, reflector pure aluminium 99,99% in MIRO-Silver®, swivel angle +/-25°, luminaire housing sheet steel, powder-coated, silver