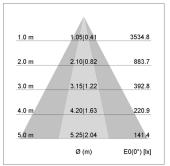

## LIGHT TECHNOLOGY

LED COB Light colour Meat&Fish Luminous flux 2420 lm 34 W System power Luminaire Efficiency 71 lm/W Reflector OvalBasic 60° x 40° Beam angle On/Off Controller

Swivel angle +/- 25°
Weight 3.1 kg
Protection rating . class IP 20 . I
Luminaire colour silver