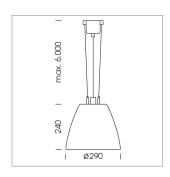

## Pendiro AM 290

Article number: 81220106

## LIGHT TECHNOLOGY

LED COB Light colour Meat&Fish Luminous flux 2420 lm 34 W System power Luminaire Efficiency 71 lm/W Reflector OvalBasic 60° x 40° Beam angle On/Off Controller

Swivel angle +/- 25°
Weight 3.1 kg
Protection rating . class IP 20 . I
Luminaire colour silver