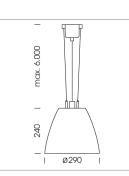

## Pendiro AM 290

Article number: 81210063

## LUMINAIRE

| Swivel angle              | +/- 25° |
|---------------------------|---------|
| Weight                    | 3.1 kg  |
| Protection rating . class | IP 20.I |
| Luminaire colour          | black   |