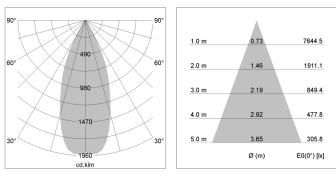

## LIGHT TECHNOLOGY

| LED                  | COB     |
|----------------------|---------|
| Light colour         | 927     |
| Luminous flux        | 3850 lm |
| System power         | 41 W    |
| Luminaire Efficiency | 94 lm/W |
| Reflector            | Flood   |
| Beam angle           | 40°     |
| Controller           | On/Off  |