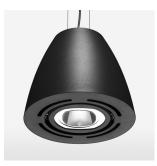

## LUMINAIRE

| Swivel angle              | +/- 25° |
|---------------------------|---------|
| Weight                    | 3.1 kg  |
| Protection rating . class | IP 20.I |
| Luminaire colour          | black   |

## OPTIONAL

RAL-colours, NCS-colours (powder coating or wet spraying) on inquiry, surface alloys on inquiry, honeycomb louver

Suspended luminaire with LED, rated life of the LED L80/B10 > 50000 h, colour rendering index CRI > 90, chromaticity tolerance 2 SDCM (initial), reflector with circular light distribution pattern, reflector pure aluminium 99,99% in MIRO-Silver®, swivel angle +/-25°, luminaire housing sheet steel, powder-coated, black