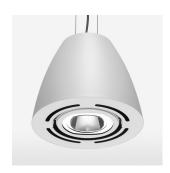

## LIGHT TECHNOLOGY

LED СОВ Light colour 840 Luminous flux 5610 lm System power 41 W Luminaire Efficiency 137 lm/W Reflector Flood Beam angle 40° On/Off Controller

Swivel angle +/- 25°
Weight 3.1 kg
Protection rating . class IP 20 . I
Luminaire colour white

## **OPTIONAL**

RAL-colours, NCS-colours (powder coating or wet spraying) on inquiry, surface alloys on inquiry, honeycomb louver

Suspended luminaire with LED, rated life of the LED L80/B10 > 50000 h, colour rendering index CRI > 80, chromaticity tolerance 2 SDCM (initial), reflector with circular light distribution pattern, reflector pure aluminium 99,99% in MIRO-Silver®, swivel angle +/-25°, luminaire housing sheet steel, powder-coated, white