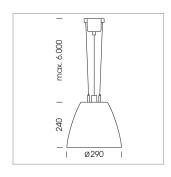

## Pendiro AM 290

Article number: 81210024

## LIGHT TECHNOLOGY

LED СОВ Light colour 840 Luminous flux 5610 lm System power 41 W Luminaire Efficiency 137 lm/W Reflector Flood Beam angle 40° On/Off Controller

Swivel angle +/- 25°
Weight 3.1 kg
Protection rating . class IP 20 . I
Luminaire colour white

## **OPTIONAL**

RAL-colours, NCS-colours (powder coating or wet spraying) on inquiry, surface alloys on inquiry, honeycomb louver

Suspended luminaire with LED, rated life of the LED L80/B10 > 50000 h, colour rendering index CRI > 80, chromaticity tolerance 2 SDCM (initial), reflector with circular light distribution pattern, reflector pure aluminium 99,99% in MIRO-Silver®, swivel angle +/-25°, luminaire housing sheet steel, powder-coated, white