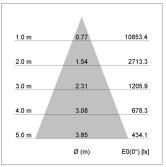

## LIGHT TECHNOLOGY

LED СОВ Light colour 840 Luminous flux 5610 lm System power 41 W Luminaire Efficiency 137 lm/W Reflector Flood Beam angle 40° On/Off Controller

Swivel angle +/- 25°
Weight 3.1 kg
Protection rating . class IP 20 . I
Luminaire colour white