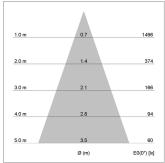

## LIGHT TECHNOLOGY

LED СОВ Light colour BeNature Luminous flux 530 lm System power 17 W Luminaire Efficiency 31 lm/W Reflector Flood Beam angle 40° On/Off Controller

Rotation angle 360° Swivel angle +/- 90° Weight 0.58 kg Protection rating . class IP 20 . II Luminaire colour white