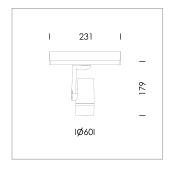

## LIGHT TECHNOLOGY

LED СОВ Light colour BeNature Luminous flux 530 lm System power 17 W Luminaire Efficiency 31 lm/W Reflector Flood Beam angle 40° On/Off Controller

Rotation angle 360° Swivel angle +/- 90° Weight 0.58 kg Protection rating . class IP 20 . II Luminaire colour white

Surface-mounted luminaire, rated life of the LED L80/B10 > 50000 h, colour rendering index CRI > 95, chromaticity tolerance 2 SDCM (initial), miniaturized, vaporized plastic reflector, microfasetted, patented free-form optics (Bartenbach®) with clear and precise light distribution pattern, Reflector holder in plastic, black, high-gloss, reflector support ring with threaded connection and air inlet, die-cast aluminum, silver, housing and bracket in die-cast aluminium, powder-coated, Luminaire housing designed as a heat sink, white, Joint cover in housing color with decorative ring, edge area silver, matt (matt gold with Edition) rear perforated sheet metal cover for housing ventilation, rotation angle 360°, swivel angle +/- 90°, inclusive, On/Off, 220-240 V 50/60Hz, 400 mA, max. 36 luminaires per circuit (B16A fuse), camera-compatible, up to 2.5 KV interference resistance