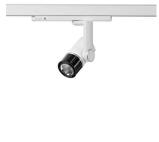

Surface-mounted luminaire, rated life of the LED L80/B10 > 50000 h, colour rendering index CRI > 95, chromaticity tolerance 2 SDCM (initial), miniaturized, vaporized plastic reflector, microfasetted, patented free-form optics (Bartenbach®) with clear and precise light distribution pattern, Reflector holder in plastic, black, high-gloss, reflector support ring with threaded connection and air inlet, die-cast aluminum, silver, housing and bracket in die-cast aluminium, powder-coated, Luminaire housing designed as a heat sink, white, Joint cover in housing color with decorative ring, edge area silver, matt (matt gold with Edition) rear perforated sheet metal cover for housing ventilation, rotation angle 360°, swivel angle +/- 90°, inclusive, On/Off, 220-240 V 50/60Hz, 400 mA, max. 36 luminaires per circuit (B16A fuse), camera-compatible, up to 2.5 KV interference resistance