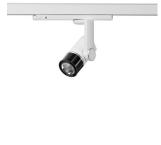

Surface-mounted luminaire, rated life of the LED L80/B10 > 50000 h, colour rendering index CRI > 90, chromaticity tolerance 2 SDCM (initial), miniaturized, vaporized plastic reflector, microfasetted, patented free-form optics (Bartenbach®) with clear and precise light distribution pattern, Reflector holder in plastic, black, high-gloss, reflector support ring with threaded connection and air inlet, die-cast aluminum, silver, housing and bracket in die-cast aluminium, powder-coated, Luminaire housing designed as a heat sink, white, Joint cover in housing color with decorative ring, edge area silver, matt (matt gold with Edition) rear perforated sheet metal cover for housing ventilation, rotation angle 360°, swivel angle +/- 90°, inclusive, On/Off, 220-240 V 50/60Hz, 400 mA, max. 36 luminaires per circuit (B16A fuse), camera-compatible, up to 2.5 KV interference resistance