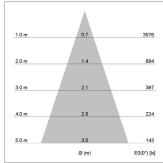

## LIGHT TECHNOLOGY

LED СОВ Light colour 940 Luminous flux 1190 lm System power 17 W Luminaire Efficiency 70 lm/W Reflector Flood Beam angle 40° On/Off Controller

Rotation angle 360° Swivel angle +/- 90° Weight 0.58 kg Protection rating . class IP 20 . II Luminaire colour white