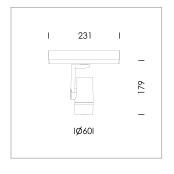

## Ontero SX

Article number: 21700009

Surface-mounted luminaire, rated life of the LED L80/B10 > 50000 h, colour rendering index CRI > 90, chromaticity tolerance 2 SDCM (initial), miniaturized, vaporized plastic reflector, microfasetted, patented free-form optics (Bartenbach®) with clear and precise light distribution pattern, Reflector holder in plastic, black, high-gloss, reflector support ring with threaded connection and air inlet, die-cast aluminum, silver, housing and bracket in die-cast aluminium, powder-coated, Luminaire housing designed as a heat sink, white, Joint cover in housing color with decorative ring, edge area silver, matt (matt gold with Edition) rear perforated sheet metal cover for housing ventilation, rotation angle 360°, swivel angle +/- 90°, inclusive, On/Off, 220-240 V 50/60Hz, 400 mA, max. 36 luminaires per circuit (B16A fuse), camera-compatible, up to 2.5 KV interference resistance