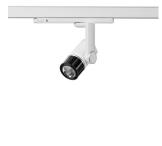

## LIGHT TECHNOLOGY

LED СОВ Light colour 935 Luminous flux 1160 lm 17 W System power Luminaire Efficiency 68 lm/W Reflector Flood Beam angle 40° On/Off Controller

Rotation angle 360° Swivel angle +/- 90° Weight 0.58 kg Protection rating . class IP 20 . II Luminaire colour white

Surface-mounted luminaire, rated life of the LED L80/B10 > 50000 h, colour rendering index CRI > 90, chromaticity tolerance 2 SDCM (initial), miniaturized, vaporized plastic reflector, microfasetted, patented free-form optics (Bartenbach®) with clear and precise light distribution pattern, Reflector holder in plastic, black, high-gloss, reflector support ring with threaded connection and air inlet, die-cast aluminum, silver, housing and bracket in die-cast aluminium, powder-coated, Luminaire housing designed as a heat sink, white, Joint cover in housing color with decorative ring, edge area silver, matt (matt gold with Edition) rear perforated sheet metal cover for housing ventilation, rotation angle 360°, swivel angle +/- 90°, inclusive, On/Off, 220-240 V 50/60Hz, 400 mA, max. 36 luminaires per circuit (B16A fuse), camera-compatible, up to 2.5 KV interference resistance