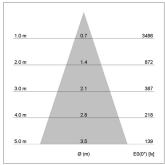

## LIGHT TECHNOLOGY

LED СОВ Light colour 935 Luminous flux 1160 lm 17 W System power Luminaire Efficiency 68 lm/W Reflector Flood Beam angle 40° On/Off Controller

Rotation angle 360° Swivel angle +/- 90° Weight 0.58 kg Protection rating . class IP 20 . II Luminaire colour white