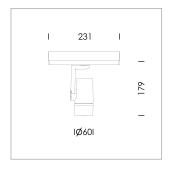

Surface-mounted luminaire, rated life of the LED L80/B10 > 50000 h, colour rendering index CRI > 90, chromaticity tolerance 2 SDCM (initial), miniaturized, vaporized plastic reflector, microfasetted, patented free-form optics (Bartenbach®) with clear and precise light distribution pattern, Reflector holder in plastic, black, high-gloss, reflector support ring with threaded connection and air inlet, die-cast aluminum, silver, housing and bracket in die-cast aluminium, powder-coated, Luminaire housing designed as a heat sink, white, Joint cover in housing color with decorative ring, edge area silver, matt (matt gold with Edition) rear perforated sheet metal cover for housing ventilation, rotation angle 360°, swivel angle +/- 90°, inclusive, On/Off, 220-240 V 50/60Hz, 400 mA, max. 36 luminaires per circuit (B16A fuse), camera-compatible, up to 2.5 KV interference resistance