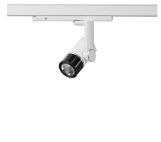

Surface-mounted luminaire, rated life of the LED L80/B10 > 50000 h, colour rendering index CRI > 90, chromaticity tolerance 2 SDCM (initial), miniaturized, vaporized plastic reflector, microfasetted, patented free-form optics (Bartenbach®) with clear and precise light distribution pattern, Reflector holder in plastic, black, high-gloss, reflector support ring with threaded connection and air inlet, die-cast aluminum, silver, housing and bracket in die-cast aluminium, powder-coated, Luminaire housing designed as a heat sink, white, Joint cover in housing color with decorative ring, edge area silver, matt (matt gold with Edition) rear perforated sheet metal cover for housing ventilation, rotation angle 360°, swivel angle +/- 90°, inclusive, On/Off, 220-240 V 50/60Hz, 400 mA, max. 36 luminaires per circuit (B16A fuse), camera-compatible, up to 2.5 KV interference resistance