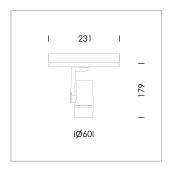

## LIGHT TECHNOLOGY

LED СОВ Light colour 927 Luminous flux 1070 lm 17 W System power Luminaire Efficiency 63 lm/W Reflector Flood Beam angle 40° On/Off Controller

Rotation angle 360° Swivel angle +/- 90° Weight 0.58 kg Protection rating . class IP 20 . II Luminaire colour white

Surface-mounted luminaire, rated life of the LED L80/B10 > 50000 h, colour rendering index CRI > 90, chromaticity tolerance 2 SDCM (initial), miniaturized, vaporized plastic reflector, microfasetted, patented free-form optics (Bartenbach®) with clear and precise light distribution pattern, Reflector holder in plastic, black, high-gloss, reflector support ring with threaded connection and air inlet, die-cast aluminum, silver, housing and bracket in die-cast aluminium, powder-coated, Luminaire housing designed as a heat sink, white, Joint cover in housing color with decorative ring, edge area silver, matt (matt gold with Edition) rear perforated sheet metal cover for housing ventilation, rotation angle 360°, swivel angle +/- 90°, inclusive, On/Off, 220-240 V 50/60Hz, 400 mA, max. 36 luminaires per circuit (B16A fuse), camera-compatible, up to 2.5 KV interference resistance