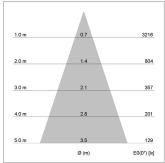

## LIGHT TECHNOLOGY

LED СОВ Light colour 927 Luminous flux 1070 lm 17 W System power Luminaire Efficiency 63 lm/W Reflector Flood Beam angle 40° On/Off Controller

Rotation angle 360° Swivel angle +/- 90° Weight 0.58 kg Protection rating . class IP 20 . II Luminaire colour white