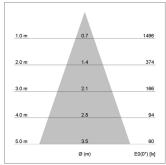

## LIGHT TECHNOLOGY

LED СОВ Light colour BeNature Luminous flux 530 lm System power 17 W Luminaire Efficiency 31 lm/W Reflector Flood Beam angle 40° On/Off Controller

Rotation angle 360° Swivel angle +/- 90° Weight 0.58 kg Protection rating . class IP 20 . II Luminaire colour black