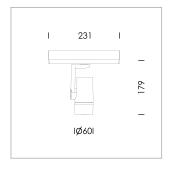

Surface-mounted luminaire, rated life of the LED L80/B10 > 50000 h, colour rendering index CRI > 95, chromaticity tolerance 2 SDCM (initial), miniaturized, vaporized plastic reflector, microfasetted, patented free-form optics (Bartenbach®) with clear and precise light distribution pattern, Reflector holder in plastic, black, high-gloss, reflector support ring with threaded connection and air inlet, die-cast aluminum, silver, housing and bracket in die-cast aluminium, powder-coated, Luminaire housing designed as a heat sink, black, Joint cover in housing color with decorative ring, edge area silver, matt (matt gold with Edition) rear perforated sheet metal cover for housing ventilation, rotation angle 360°, swivel angle +/- 90°, inclusive, On/Off, 220-240 V 50/60Hz, 400 mA, max. 36 luminaires per circuit (B16A fuse), camera-compatible, up to 2.5 KV interference resistance