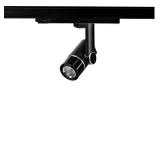

Surface-mounted luminaire, rated life of the LED L80/B10 > 50000 h, colour rendering index CRI > 95, chromaticity tolerance 2 SDCM (initial), miniaturized, vaporized plastic reflector, microfasetted, patented free-form optics (Bartenbach®) with clear and precise light distribution pattern, Reflector holder in plastic, black, high-gloss, reflector support ring with threaded connection and air inlet, die-cast aluminum, silver, housing and bracket in die-cast aluminium, powder-coated, Luminaire housing designed as a heat sink, black, Joint cover in housing color with decorative ring, edge area silver, matt (matt gold with Edition) rear perforated sheet metal cover for housing ventilation, rotation angle 360°, swivel angle +/- 90°, inclusive, On/Off, 220-240 V 50/60Hz, 400 mA, max. 36 luminaires per circuit (B16A fuse), camera-compatible, up to 2.5 KV interference resistance